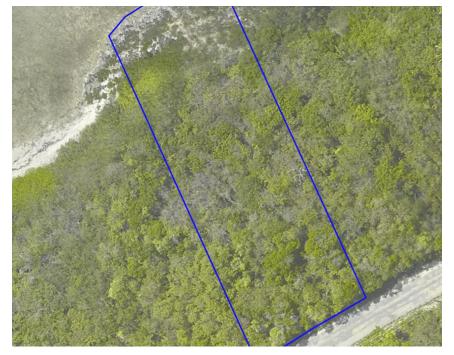

## BLOODY BAY BEACH LOT

Rare North Facing . 61acre Beach Front Parcel in the Heart of Bloody Bay.

Location:

💡 Little Cayman

## **Features:**

- 🔀 26570 Sq Ft.
- 🟛 0.61 Acres
- 😧 Beach Front
- 🤼 Little Cayman / Cayman Brac

SCAN ME TO FIND OUT MORE

MLS: 411841