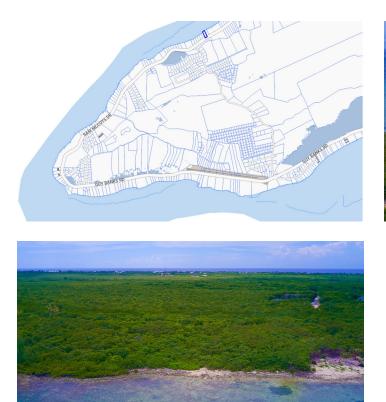

## BLOODY BAY BEACH LOT

Rare North Facing . 61acre Beach Front Parcel in the Heart of Bloody Bay.

Location:

💡 Little Cayman

## **Features:**

- 🔀 26570 Sq Ft.
- 🟛 0.61 Acres
- 😧 Beach Front
- 🤼 Little Cayman / Cayman Brac

SCAN ME TO FIND OUT MORE

MLS: 411841