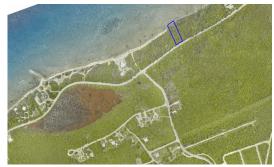

## BLOODY BAY BEACH LOT

Rare North Facing . 61acre Beach Front Parcel in the Heart of Bloody Bay.

Location:

💡 Little Cayman

## **Features:**

- 🔀 26570 Sq Ft.
- 🟛 0.61 Acres
- 😧 Beach Front
- 🤼 Little Cayman / Cayman Brac

SCAN ME TO FIND OUT MORE

MLS: 411841