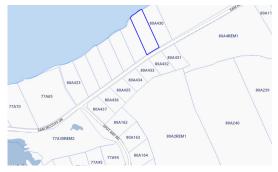

## BLOODY BAY BEACH LOT

Rare North Facing . 61acre Beach Front Parcel in the Heart of Bloody Bay.

Location:

💡 Little Cayman

## **Features:**

- 🔀 26570 Sq Ft.
- 🟛 0.61 Acres
- 😧 Beach Front
- 🤼 Little Cayman / Cayman Brac

SCAN ME TO FIND OUT MORE

MLS: 411841