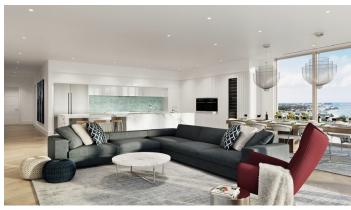

### LACOVIA - SPECTACULAR BEACHFRONT

This is one of a precious few smaller residences in the North Building, with an ample interior and very efficient in space and size. The interior design, combined with the substantial finishes, flow extremely well and culminate at the oversized beachfront terrace, featuring an opulence of living space for the whole family.

### **Property Details**

- Breakfast
- Dining Area
- Elevator
- Kitchen
- Microwave
- Pool
- Sewer
- Washer/Dryer: Yes

- Cable TV
- Dishwasher
- Family Room
- Kitchen area
- Multi-Zone AC
- Refrigerator
- Stories: 10
- Water Frontage

- City Water
- Disposal
- Garage: 1
- Living Room
- Oven: Electric
- Security
- Utility Room