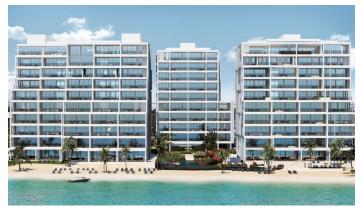

### LACOVIA - SPECTACULAR BEACHFRONT

This is one of a precious few smaller residences in the North Building, with an ample interior and very efficient in space and size. The interior design, combined with the substantial finishes, flow extremely well and culminate at the oversized beachfront terrace, featuring an opulence of living space for the whole family.

### **Additional Information**

| Aprx Water<br>Frontage          | 390                     | Furnished           | No | Title        | Lacovia - Spectacular<br>Beachfront |
|---------------------------------|-------------------------|---------------------|----|--------------|-------------------------------------|
| Class                           | <b>Pre-Construction</b> | Total # of<br>Units | 96 | Construction | Concrete                            |
| Water<br>Frontage<br>Foundation | Yes                     | Floor Level         | 3  | Stories      | 10                                  |
|                                 | Slab                    | Strata #            | 1  |              |                                     |