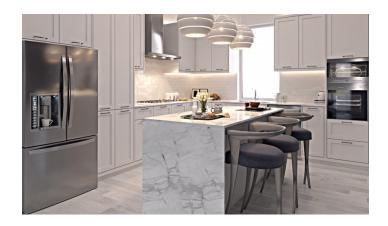

### **Property Details**

- Cable TV
- Den
- Family Room
- Microwave
- Refrigerator
- Water Frontage

- Central AC
- Dishwasher
- Kitchen
- Oven: Electric
- Utility Room

- City Water
- Dock
- Kitchen area
- Porch: Unscreened
- Washer/Dryer: Yes