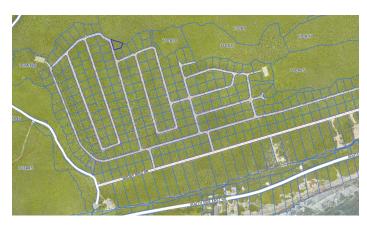

### CAYMAN BRAC INLAND PARCEL - DWNER FINANCING OFFERED!!

# FOR SALE KYD\$39,900

Pending/Conditional

Lovely larger lot within the subdivision in Cayman Brac. on the bluff 140' ft above the sea. This 0.23-acre parcel is one-of-a-kind, uniquely tucked away from the main road. The land area building height permitted is three stories high, maximum apart/condo allowance is 30 beds. OWNER FINANCING OFFERED, PLEASE REACH OUT FOR MORE INFO.

#### **Features:**

**a** 0.2350 Acres

🦺 Low Density Residential

MLS: 412659

James Bovell
Broker / Owner
james.bovell@remax.ky
+1 (345) 945 4000

Mabel McMillan

Boyell Team Sales Associate
mabel.mcmillan@remax.ky