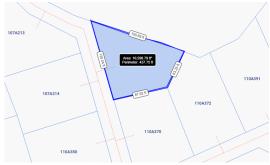

# FOR SALE KYD\$39,900

Pending/Conditional

Lovely larger lot within the subdivision in Cayman Brac. on the bluff 140' ft above the sea. This 0.23-acre parcel is one-of-a-kind, uniquely tucked away from the main road. The land area building height permitted is three stories high, maximum apart/condo allowance is 30 beds. OWNER FINANCING OFFERED, PLEASE REACH OUT FOR MORE INFO.

#### **Features:**

**a** 0.2350 Acres

🦺 Low Density Residential

MLS: 412659

James Bovell
Broker / Owner
james.bovell@remax.ky
+1 (345) 945 4000

Mabel McMillan

Boyell Team Sales Associate
mabel.mcmillan@remax.ky