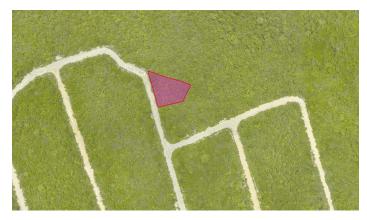

### CAYMAN BRAC INLAND PARCEL - DWNER FINANCING OFFERED!!

# FOR SALE KYD\$39,900

Pending/Conditional

Lovely larger lot within the subdivision in Cayman Brac. on the bluff 140' ft above the sea. This 0.23-acre parcel is one-of-a-kind, uniquely tucked away from the main road. The land area building height permitted is three stories high, maximum apart/condo allowance is 30 beds. OWNER FINANCING OFFERED, PLEASE REACH OUT FOR MORE INFO.

#### **Features:**

**a** 0.2350 Acres

🦺 Low Density Residential

MLS: 412659

James Bovell
Broker / Owner
james.bovell@remax.ky
+1 (345) 945 4000

Mabel McMillan

Boyell Team Sales Associate
mabel.mcmillan@remax.ky