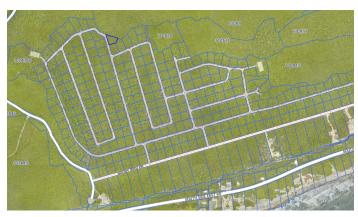

# FOR SALE KYD\$39,900

Back on the Market

Lovely larger lot within the subdivision in Cayman Brac. on the bluff 140' ft above the sea. This 0.23-acre parcel is one-of-a-kind, uniquely tucked away from the main road. The land area building height permitted is three stories high, maximum apart/condo allowance is 30 beds. OWNER FINANCING OFFERED, PLEASE REACH OUT FOR MORE INFO.

### **Features:**

- **a** 0.2350 Acres
- 🔐 Inland
- 🔒 Low Density Residential

MLS: 412659

James Bovell

Broker / Owner
james.bovell@remax.ky
+1 (345) 945 4000

Mabel McMillan

Bovell Team Sales Associate
mabel.mcmillan@remax.ky
+1 (345) 945 4000