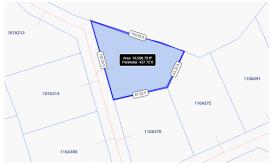

# FOR SALE KYD\$39,900

Back on the Market

Lovely larger lot within the subdivision in Cayman Brac. on the bluff 140' ft above the sea. This 0.23-acre parcel is one-of-a-kind, uniquely tucked away from the main road. The land area building height permitted is three stories high, maximum apart/condo allowance is 30 beds. OWNER FINANCING OFFERED, PLEASE REACH OUT FOR MORE INFO.

### **Features:**

- **a** 0.2350 Acres
- 🔐 Inland
- 🔒 Low Density Residential

MLS: 412659

James Bovell

Broker / Owner
james.bovell@remax.ky
+1 (345) 945 4000

Mabel McMillan

Bovell Team Sales Associate
mabel.mcmillan@remax.ky
+1 (345) 945 4000