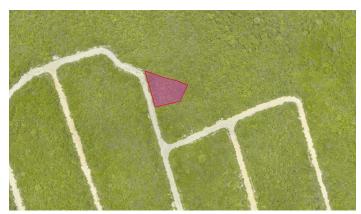

# FOR SALE KYD\$39,900

Back on the Market

Lovely larger lot within the subdivision in Cayman Brac. on the bluff 140' ft above the sea. This 0.23-acre parcel is one-of-a-kind, uniquely tucked away from the main road. The land area building height permitted is three stories high, maximum apart/condo allowance is 30 beds. OWNER FINANCING OFFERED, PLEASE REACH OUT FOR MORE INFO.

### **Features:**

- **a** 0.2350 Acres
- 🔐 Inland
- 🔒 Low Density Residential

MLS: 412659

James Bovell

Broker / Owner
james.bovell@remax.ky
+1 (345) 945 4000

Mabel McMillan

Bovell Team Sales Associate
mabel.mcmillan@remax.ky
+1 (345) 945 4000