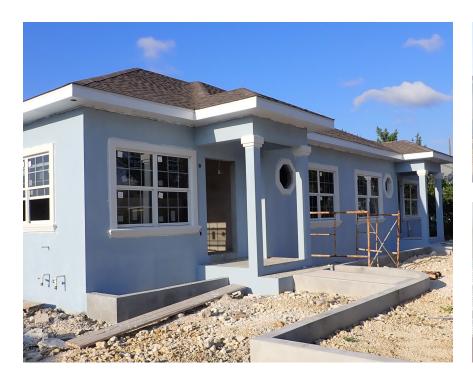

## SPOTTS DUPLEX - BOTH SIDES

UNDER CONSTRUCTION, due to finish construction in March of 2022 Both sides of entire duplex comprising of two units that are 2 bedroom, 2 bathrooms each. Spacious open plan living and dining located in a lovely, established sub-division. Live on one side and help pay your mortgage with income from the other side. Includes Alarm System

#### **Features:**

- 💢 2500 Sq Ft.
- 4 Bedrooms
- 실 4 Bathrooms
- .28 Acres
- Garden View,Inland
- A Duplex
- **2021**

MLS: 412803

Mabel McMillan

Bovell Team Sales Associate
mabel.mcmillan@remax.ky

+1 (345) 945 4000