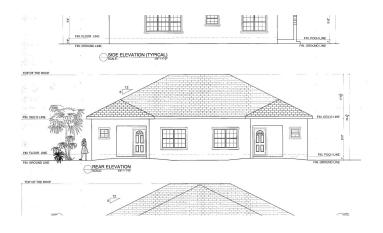

### **Additional Information**

| Title        | Spotts Duplex - Both<br>Sides | Class               | Pre-Construction | Total # of<br>Units | 2     |
|--------------|-------------------------------|---------------------|------------------|---------------------|-------|
| Construction | Block                         | Land<br>Certificate | Not Issued       | Floor Level         | 1     |
| Stories      | 1                             | Foundation          | Slab             | Strata #            | 12345 |