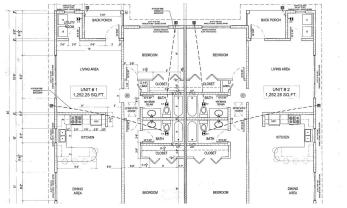

## SPOTTS DUPLEX - BOTH SIDES

UNDER CONSTRUCTION, due to finish construction in March of 2022 Both sides of entire duplex comprising of two units that are 2 bedroom, 2 bathrooms each. Spacious open plan living and dining located in a lovely, established sub-division. Live on one side and help pay your mortgage with income from the other side. Includes Alarm System

#### **Features:**

- 💢 2500 Sq Ft.
- 4 Bedrooms
- 실 4 Bathrooms
- .28 Acres
- Garden View,Inland
- A Duplex
- **2021**

MLS: 412803

Mabel McMillan

Bovell Team Sales Associate
mabel.mcmillan@remax.ky

+1 (345) 945 4000