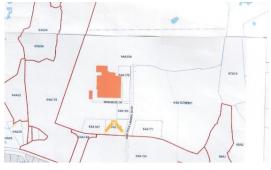

## 120 ACRES OF MIXED USE LAND SURROUNDING HEALTH CITY

## FOR SALE KYD\$16,000,000

Expired

Approximately 120 acres of Planned Area Development comprising 7 zoning transects including Hotel, Commercial 1 and 2, Residential 1 and 2, Infrastructure Service and Community Spaces. The zoning supports an entire village development plan, including hotels, education, residential, gyms, bars and restaurants, retail, banking, supermarkets, banking, churches, light industrial, offices,, parks, and leisure areas.