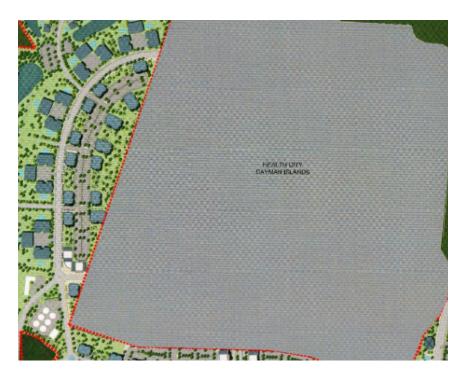

## 120 ACRES OF MIXED USE LAND SURROUNDING HEALTH CITY

## FOR SALE KYD\$16,000,000

Expired

Approximately 120 acres of Planned Area Development comprising 7 zoning transects including Hotel, Commercial 1 and 2, Residential 1 and 2, Infrastructure Service and Community Spaces. The zoning supports an entire village development plan, including hotels, education, residential, gyms, bars and restaurants, retail, banking, supermarkets, banking, churches, light industrial, offices,, parks, and leisure areas.