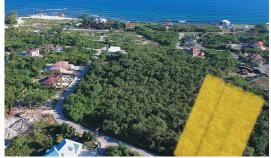

## LARGE LAND PARCEL (.33 ACRES) PEBBLE BEACH DRIVE, BEACH

Imagine the beautiful shores of Beach Bay so tantalizing close to your own uniquely designed home. Soft powdery white sands and gentle breezes only a leisurely five-minute stroll from your front gate and yet standing 20 feet above sea level the property remains safe from any flooding or storm surge.

## Features:

- 🟛 .3342 Acres
- 🏠 Garden View,Inland
- 🔒 Low Density Residential

SCAN ME TO FIND OUT MORE

MLS: 412930

**Marques Riddick** 

Sales Associate marques.riddick@remax.ky +1 (345) 233 5000 remax.ky