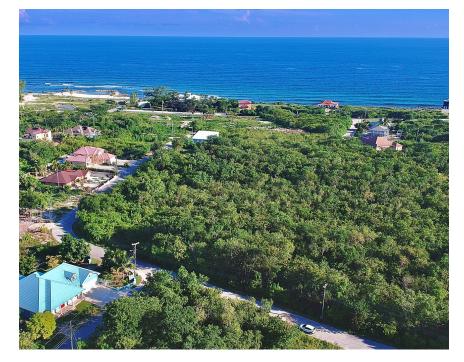

## LARGE LAND PARCEL (.33 ACRES) PEBBLE BEACH DRIVE, BEACH

Imagine the beautiful shores of Beach Bay so tantalizing close to your own uniquely designed home. Soft powdery white sands and gentle breezes only a leisurely five-minute stroll from your front gate and yet standing 20 feet above sea level the property remains safe from any flooding or storm surge.

## Features:

- 🟛 .3342 Acres
- 🏠 Garden View,Inland
- 🔒 Low Density Residential

SCAN ME TO FIND OUT MORE

MLS: 412930

**Marques Riddick** 

Sales Associate marques.riddick@remax.ky +1 (345) 233 5000 remax.ky