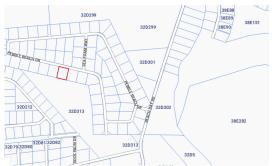

## LARGE LAND PARCEL (.33 ACRES) PEBBLE BEACH DRIVE, BEACH

Imagine the beautiful shores of Beach Bay so tantalizing close to your own uniquely designed home. Soft powdery white sands and gentle breezes only a leisurely five-minute stroll from your front gate and yet standing 20 feet above sea level the property remains safe from any flooding or storm surge.

## Features:

- 🟛 .3342 Acres
- 🏠 Garden View,Inland
- 🔒 Low Density Residential

SCAN ME TO FIND OUT MORE

MLS: 412930

**Marques Riddick** 

Sales Associate marques.riddick@remax.ky +1 (345) 233 5000 remax.ky