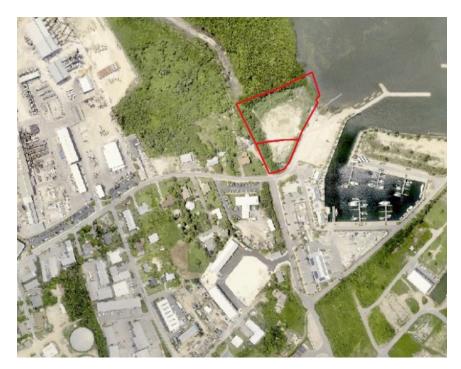

## GT NORTH SOUND DEVELOPMENT LAND

The most prime development land parcels available. High traffic location with all the attributes needed for a successful mixed-use commercial/residential development with marine commercial zoning: right on the North Sound with direct Sea access and spectacular views; fronts the new Seven Mile Beach to Airport access road for easy commutes; only 5 minutes from Camana Bay/Seven Mile Beach; just a few minutes to the Airport or into George Town; adjacent to Barcadere Marina and George Town Yacht Club with restaurant/bar, pool, Scott's Marine, boat fueling, and docking.

### **Features:**

2.5300 Acres

Commercial

MLS: 412978

Kim Lund

Broker / Owner kim.lund@remax.ky
+1 (345) 949 9772

remax.ky