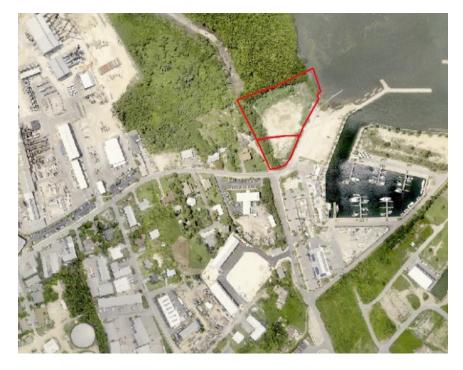

### **GT North Sound Development Land**

The most prime development land parcels available. High traffic location with all the attributes needed for a successful mixed-use commercial/residential development with marine commercial zoning: right on the North Sound with direct Sea access and spectacular views; fronts the new Seven Mile Beach to Airport access road for easy commutes; only 5 minutes from Camana Bay/Seven Mile Beach; just a few minutes to the Airport or into George Town; adjacent to Barcadere Marina and George Town Yacht Club with restaurant/bar, pool, Scott's Marine, boat fueling, and docking.

#### **Features:**

**2.5300** Acres

**Water Front** 

🖺 Commercial

MLS: 412978