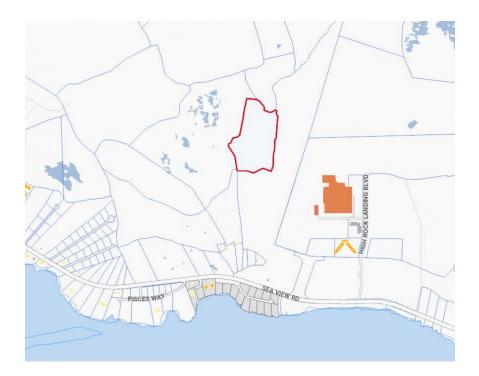

11 ACRE INLAND PARCEL -MULTIPLE ZONING

11 Acres of approved Planned Area Development site, with multi zoning. Create a mixed use commercial, residential, community and retail enviroment.

Location:

🦁 East End

## Features:

- 🏛 11 Acres
- 🏠 Inland
- 🔒 Low Density Residential

SCAN ME TO FIND OUT MORE

MLS: 413161