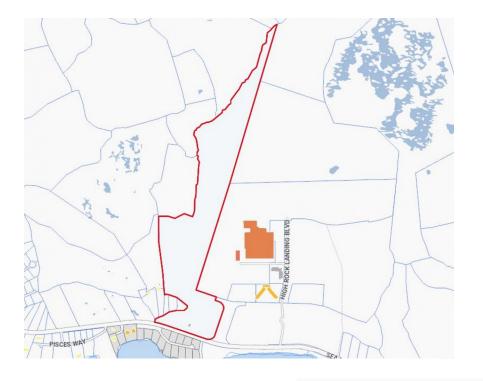

From sea to inland, this 47 acre parcel neighbours Health City and benefits from an approved Planned Area Development featuring multi zoning - hotel tourism, residential, commercial, industrial community spaces. Further parcels also for sale which could potentially add large acreage to this parcel.

## Features:

- 🟛 47 Acres
- 😧 Inland, Water View
- 🚑 Beach / Hotel / Tourism

SCAN ME TO FIND OUT MORE

MLS: 413163

Location: