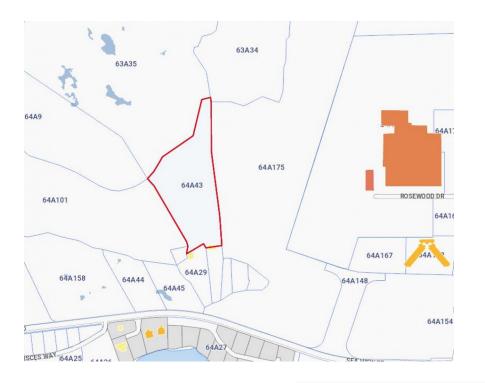

## 6.72 ACRES OF MULTI ZONED PROPERTY

6. 72 acres of multi zoned property with sea views.

Location:

💡 East End

## **Features:**

- 🟛 6.72 Acres
- 🏠 Inland,Water View
- 🔒 Low Density Residential

MLS: 413162

Michael Binckes

Sales Associate michael.binckes@remax.ky +1 (345) 945 2011

Kim Lund Broker / Owner kim.lund@remax.ky +1 (345) 949 9772 remax.ky