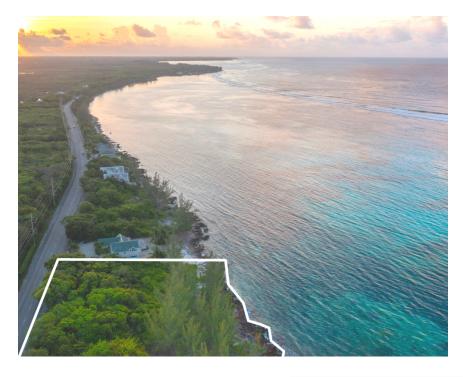

# FOR SALE USD\$1,800,000

Current

Rare, large 0.97 acre parcel with over 200 feet of ocean frontage in lovely neighborhood of Pease Bay. Featuring a depth at over 190 feet, this double parcel is large enough for an estate home offering an expanded footprint, room for a tennis court, pool, privacy and warm Caribbean breezes. Also has the ability to become a development si

#### **Features:**

- **1** 0.97 Acres
- Beach Front, Water Front
- 🔒 Beach / Hotel / Tourism

MLS: 413207

James Bovell
Broker / Owner
james.bovell@remax.ky
+1 (345) 945 4000

**Beth Lesko** 

beth.lesko@remax.ky