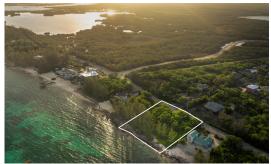

# FOR SALE USD\$1,800,000

Current

Rare, large 0.97 acre parcel with over 200 feet of ocean frontage in lovely neighborhood of Pease Bay. Featuring a depth at over 190 feet, this double parcel is large enough for an estate home offering an expanded footprint, room for a tennis court, pool, privacy and warm Caribbean breezes. Also has the ability to become a development si

#### **Features:**

- **1** 0.97 Acres
- Beach Front, Water Front
- 🔒 Beach / Hotel / Tourism

MLS: 413207

James Bovell
Broker / Owner
james.bovell@remax.ky
+1 (345) 945 4000

**Beth Lesko** 

beth.lesko@remax.ky