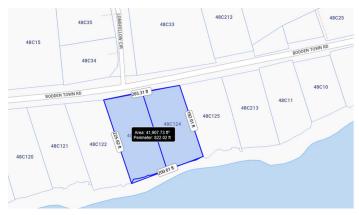

# FOR SALE USD\$1,800,000

Current

Rare, large 0.97 acre parcel with over 200 feet of ocean frontage in lovely neighborhood of Pease Bay. Featuring a depth at over 190 feet, this double parcel is large enough for an estate home offering an expanded footprint, room for a tennis court, pool, privacy and warm Caribbean breezes. Also has the ability to become a development si