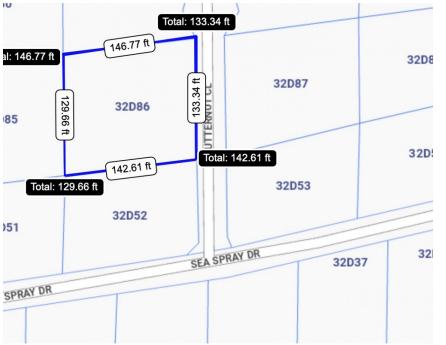

## BUTTERNUT CIRCLE, BEACH BAY 0.43 ACRES

Large piece of land in Beach Bay, O. 43 acres, 20ft + above sea level and 5 mins walk to sandy beach and new Mandarin Oriental hotel about to be built.

## Features:

- 🏛 0.43 Acres
- 😧 Garden View
- 🔒 Low Density Residential

SCAN ME TO FIND OUT MORE

MLS: 413321

Samantha Payne

Sales Associate samantha.payne@remax.ky +1 (345) 233 5227 remax.ky

The information contained herein has been furnished by the owner(s) and/or their nominee and represented by them to be accurate. RE/MAX Cayman Islands, its agents and employees disclaim any liability or responsibility for any inaccuracies, errors, or omissions in the represented information. All the information contained herein is subject to errors, omissions, price changes, prior sale, or withdrawal, without notice and is at all times subject to verification by the purchaser(s).