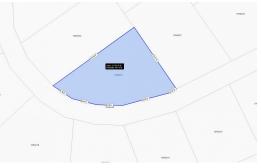

## BRAC BLUFF LARGE LOT

Large Home Lot on Corner in Upscale North Side Sub-Division on the Bluff in Cayman Brac. Sitting 85 Feet Above Sea Level in Pristine Wooded Uplands.

Location:

💡 Cayman Brac

## Features:

- 🔀 12132 Sq Ft.
- 🟛 .2785 Acres
- 🏠 Garden View
- Little Cayman / Cayman Brac

MLS: 413366