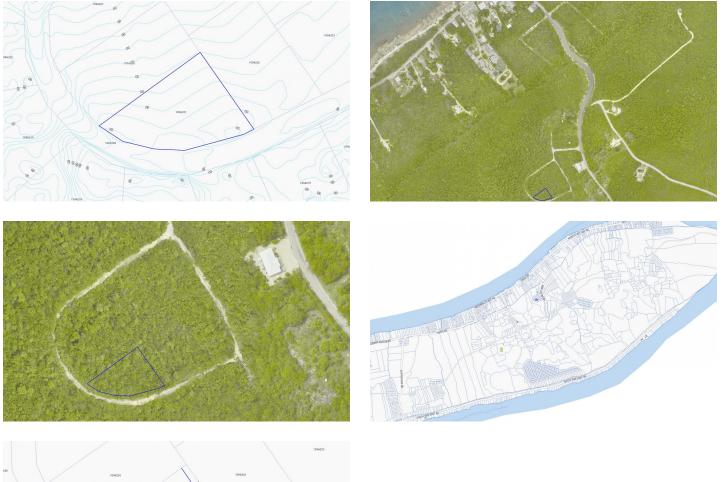

## BRAC BLUFF LARGE LOT

Large Home Lot on Corner in Upscale North Side Sub-Division on the Bluff in Cayman Brac. Sitting 85 Feet Above Sea Level in Pristine Wooded Uplands.

Location:

💡 Cayman Brac

## Features:

- 🔀 12132 Sq Ft.
- 🟛 .2785 Acres
- 🏠 Garden View
- Little Cayman / Cayman Brac

MLS: 413366