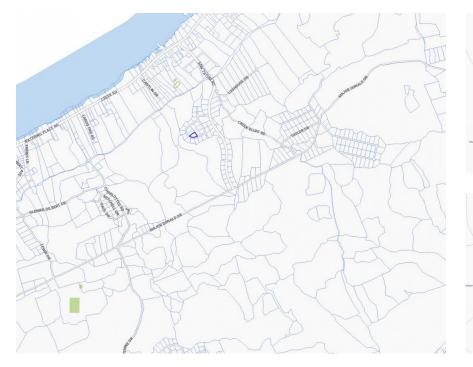

## BRAC BLUFF LARGE LOT

Large Home Lot on Corner in Upscale North Side Sub-Division on the Bluff in Cayman Brac. Sitting 85 Feet Above Sea Level in Pristine Wooded Uplands.

Location:

💡 Cayman Brac

## Features:

- 🔀 12132 Sq Ft.
- 🟛 .2785 Acres
- 🏠 Garden View
- Little Cayman / Cayman Brac

MLS: 413366