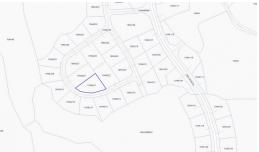

## BRAC BLUFF LARGE LOT

Large Home Lot on Corner in Upscale North Side Sub-Division on the Bluff in Cayman Brac. Sitting 85 Feet Above Sea Level in Pristine Wooded Uplands.

Location:

💡 Cayman Brac

## Features:

- 🔀 12132 Sq Ft.
- 🟛 .2785 Acres
- 🏠 Garden View
- Little Cayman / Cayman Brac

MLS: 413366