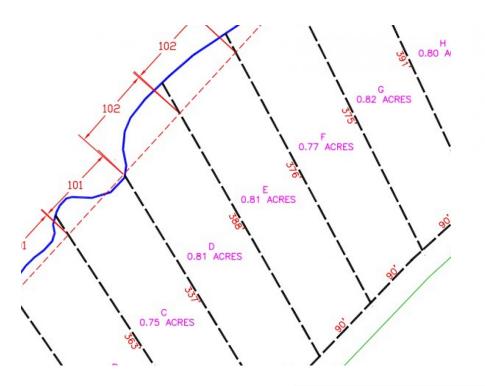

WATERFRONT . FOACRE LOT

New Listing. Almost a Full 3/4 Acre Parcel Located on the Northwest Coast Very Close in to "Town" Area of Little Cayman.

Location:

💡 Little Cayman

## **Features:**

- 🧰 .70 Acres
- 😧 Water Front
- A Little Cayman / Cayman Brac

SCAN ME TO FIND OUT MORE

MLS: 413466