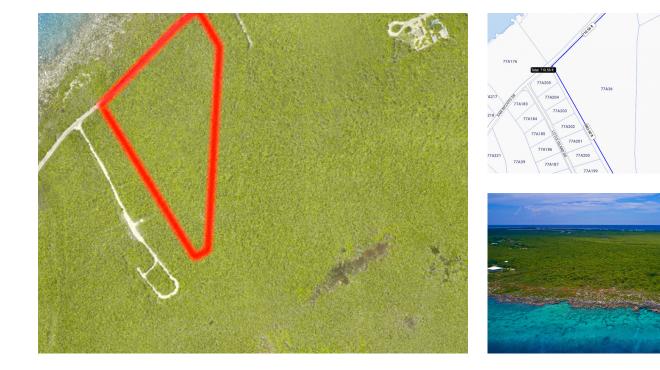

DEVELOPMENT LAND 8.8 ACRES

NEW LISTING. Large Development Parcel Located on the West End of Little Cayman.

Location:

## **Features:**

- 🟛 8.8 Acres
- 🏠 Garden View
- Little Cayman / Cayman Brac

SCAN ME TO FIND OUT MORE

MLS: 413474