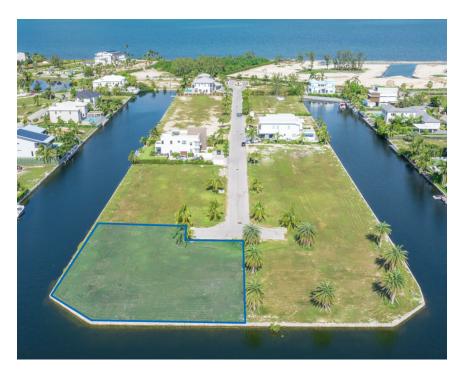

## MARQUISE DRIVE, CRYSTAL HARBOUR CANAL CORNER FRONT

Build your dream home on the water on Marquis Quay in the gated community of Crystal Harbour. At 0.42 acres (18,669.82 sq. ft.), parcel 316 is a corner lot with two sides facing the canal with over 264 ft of water frontage at the end of the cul de sac.

#### **Features:**

- 0.42 Acres
- **@** Canal Front, Canal View
- A Low Density Residential

MLS: 413677

James Bovell
Broker / Owner
james.bovell@remax.ky
+1 (345) 945 4000

Beth Lesko

beth.lesko@remax.ky

remax.ky