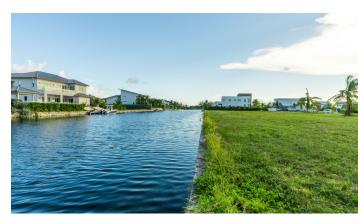

## MARQUISE DRIVE, CRYSTAL HARBOUR CANAL CORNER FRONT

Build your dream home on the water on Marquis Quay in the gated community of Crystal Harbour. At 0.42 acres (18,669.82 sq. ft.), parcel 316 is a corner lot with two sides facing the canal with over 264 ft of water frontage at the end of the cul de sac.

#### **Features:**

- 0.42 Acres
- **@** Canal Front, Canal View
- A Low Density Residential

MLS: 413677

James Bovell
Broker / Owner
james.bovell@remax.ky
+1 (345) 945 4000

Beth Lesko

beth.lesko@remax.ky

remax.ky