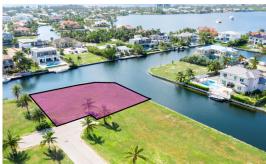

## MARQUISE DRIVE, CRYSTAL HARBOUR CANAL CORNER FRONT

Build your dream home on the water on Marquis Quay in the gated community of Crystal Harbour. At 0.42 acres (18,669.82 sq. ft.), parcel 316 is a corner lot with two sides facing the canal with over 264 ft of water frontage at the end of the cul de sac.

#### **Features:**

- 0.42 Acres
- **@** Canal Front, Canal View
- A Low Density Residential

MLS: 413677

James Bovell
Broker / Owner
james.bovell@remax.ky
+1 (345) 945 4000

Beth Lesko

beth.lesko@remax.ky

remax.ky