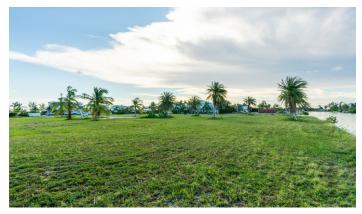

## MARQUISE DRIVE, CRYSTAL HARBOUR CANAL CORNER FRONT

Build your dream home on the water on Marquis Quay in the gated community of Crystal Harbour. At 0.42 acres (18,669.82 sq. ft.), parcel 316 is a corner lot with two sides facing the canal with over 264 ft of water frontage at the end of the cul de sac.

#### **Features:**

- 0.42 Acres
- **@** Canal Front, Canal View
- A Low Density Residential

MLS: 413677

James Bovell
Broker / Owner
james.bovell@remax.ky
+1 (345) 945 4000

Beth Lesko

beth.lesko@remax.ky

remax.ky