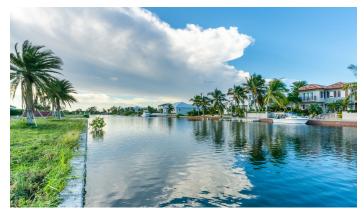

## MARQUISE DRIVE, CRYSTAL HARBOUR CANAL CORNER FRONT

Build your dream home on the water on Marquis Quay in the gated community of Crystal Harbour. At 0.42 acres (18,669.82 sq. ft.), parcel 316 is a corner lot with two sides facing the canal with over 264 ft of water frontage at the end of the cul de sac.

#### **Features:**

- 0.42 Acres
- **@** Canal Front, Canal View
- A Low Density Residential

MLS: 413677

James Bovell
Broker / Owner
james.bovell@remax.ky
+1 (345) 945 4000

Beth Lesko

beth.lesko@remax.ky

remax.ky