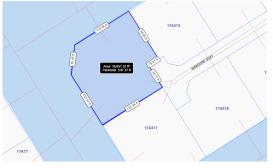

## MARQUISE DRIVE, CRYSTAL HARBOUR CANAL CORNER FRONT

Build your dream home on the water on Marquis Quay in the gated community of Crystal Harbour. At 0.42 acres (18,669.82 sq. ft.), parcel 316 is a corner lot with two sides facing the canal with over 264 ft of water frontage at the end of the cul de sac.

#### **Features:**

- 0.42 Acres
- **@** Canal Front, Canal View
- A Low Density Residential

MLS: 413677

James Bovell
Broker / Owner
james.bovell@remax.ky
+1 (345) 945 4000

Beth Lesko

beth.lesko@remax.ky

remax.ky