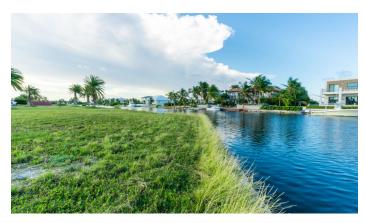

## MARQUISE DRIVE, CRYSTAL HARBOUR CANAL CORNER FRONT

Build your dream home on the water on Marquis Quay in the gated community of Crystal Harbour. At 0.42 acres (18,669.82 sq. ft.), parcel 316 is a corner lot with two sides facing the canal with over 264 ft of water frontage at the end of the cul de sac.

## MARQUISE DRIVE, CRYSTAL HARBOUR CANAL CORNER FRONT

James Bovell
Broker / Owner
james.bovell@remax.ky
+1 (345) 945 4000

**Beth Lesko** 

beth.lesko@remax.ky

remax.ky