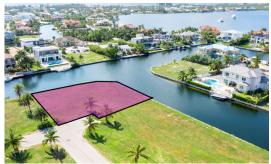

### Marquise Drive, Crystal Harbour Canal Corner Front Lot

Build your dream home on the water on Marquis Quay in the gated community of Crystal Harbour. At 0.42 acres (18,669.82 sq. ft.), parcel 316 is a corner lot with two sides facing the canal with over 264 ft of water frontage at the end of the cul de sac.

#### **Features:**

- **1** 0.42 Acres
- ☆ Canal Front, Canal View
- 🦺 Low Density Residential

MLS: 413677

James Bovell

Broker / Owner
james.bovell@remax.ky
+1 (345) 945 4000