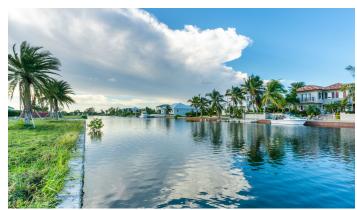

### Marquise Drive, Crystal Harbour Canal Corner Front Lot

Build your dream home on the water on Marquis Quay in the gated community of Crystal Harbour. At 0.42 acres (18,669.82 sq. ft.), parcel 316 is a corner lot with two sides facing the canal with over 264 ft of water frontage at the end of the cul de sac.