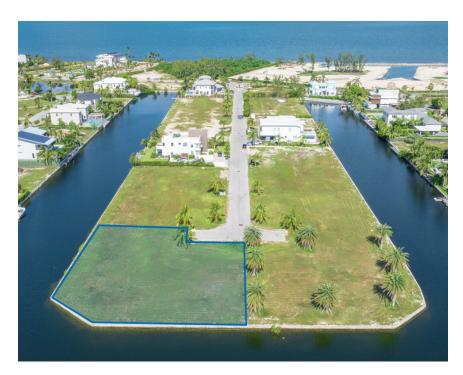

### Marquise Drive, Crystal Harbour Canal Corner Front Lot

Build your dream home on the water on Marquis Quay in the gated community of Crystal Harbour. At 0.42 acres (18,669.82 sq. ft.), parcel 316 is a corner lot with two sides facing the canal with over 264 ft of water frontage at the end of the cul de sac.

#### **Features:**

- **1** 0.42 Acres
- ☆ Canal Front, Canal View
- 🦺 Low Density Residential

MLS: 413677

James Bovell

Broker / Owner
james.bovell@remax.ky
+1 (345) 945 4000