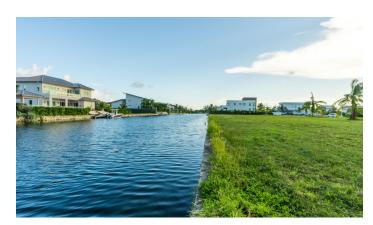

### Marquise Drive, Crystal Harbour Canal Corner Front Lot

Build your dream home on the water on Marquis Quay in the gated community of Crystal Harbour. At 0.42 acres (18,669.82 sq. ft.), parcel 316 is a corner lot with two sides facing the canal with over 264 ft of water frontage at the end of the cul de sac.