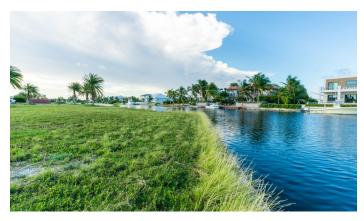

### Marquise Drive, Crystal Harbour Canal Corner Front Lot

Build your dream home on the water on Marquis Quay in the gated community of Crystal Harbour. At 0.42 acres (18,669.82 sq. ft.), parcel 316 is a corner lot with two sides facing the canal with over 264 ft of water frontage at the end of the cul de sac.

### Marquise Drive, Crystal Harbour Canal Corner Front Lot

James Bovell

Broker / Owner
james.bovell@remax.ky
+1 (345) 945 4000