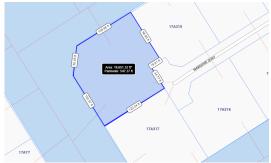

### Marquise Drive, Crystal Harbour Canal Corner Front Lot

Build your dream home on the water on Marquis Quay in the gated community of Crystal Harbour. At 0.42 acres (18,669.82 sq. ft.), parcel 316 is a corner lot with two sides facing the canal with over 264 ft of water frontage at the end of the cul de sac.

#### **Features:**

- **1** 0.42 Acres
- ☆ Canal Front, Canal View
- 🦺 Low Density Residential

MLS: 413677

James Bovell

Broker / Owner
james.bovell@remax.ky
+1 (345) 945 4000