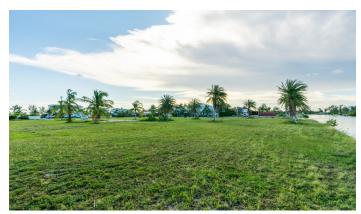

### Marquise Drive, Crystal Harbour Canal Corner Front Lot

Build your dream home on the water on Marquis Quay in the gated community of Crystal Harbour. At 0.42 acres (18,669.82 sq. ft.), parcel 316 is a corner lot with two sides facing the canal with over 264 ft of water frontage at the end of the cul de sac.