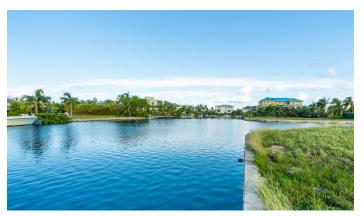

### Marquise Drive, Crystal Harbour Canal Corner Front Lot

Build your dream home on the water on Marquis Quay in the gated community of Crystal Harbour. At 0.42 acres (18,669.82 sq. ft.), parcel 316 is a corner lot with two sides facing the canal with over 264 ft of water frontage at the end of the cul de sac.