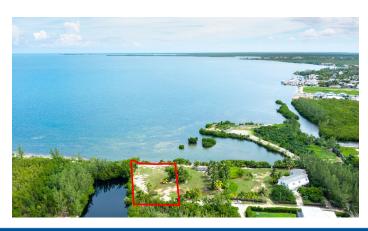

# FOR SALE USD\$750,000

## OCEANFRONT PARCEL RED BAY

Incredible Red Bay parcel awaits your dream home to be built. This O.

### Location:

Prospect

### **Features:**

- 0.48 Acres
- A Low Density Residential

MLS: 413685

Bianca Alberga
Sales associate
bianca.alberga@remax.ky
+1 (345) 233-5224

Dillon Claassens
Sales Associate
dillon.claassens@remax.ky
+1 (345) 943 4556