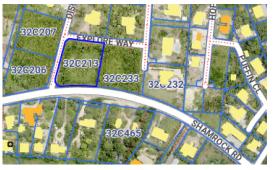

# 1.087 AC SHAMRÐCK RÐAÐ LANÐ, LÐWER VALLEY

Excellent opportunity to aquire 1.087 ac of Low Density Residential land in Lower Valley. Ideally located within 5 minutes drive of both Countryside Shopping Village and the future Manadarin Oriental Hotel in Beach Bay. Lots of this size and location rarely come to market. Contact for additional information.

### Location:

Savannah / Lower Valley