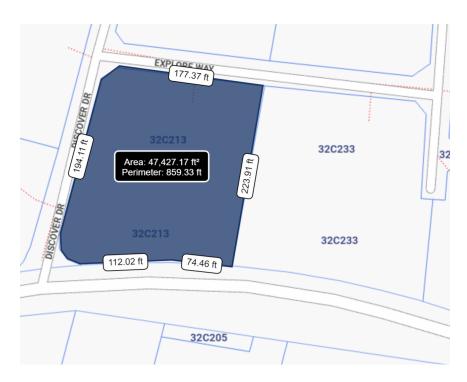

# 1.087 AC SHAMRÐCK RÐAÐ LANÐ, LÐWER VALLEY

Excellent opportunity to aquire 1.087 ac of Low Density Residential land in Lower Valley. Ideally located within 5 minutes drive of both Countryside Shopping Village and the future Manadarin Oriental Hotel in Beach Bay. Lots of this size and location rarely come to market. Contact for additional information.

### **Features:**

1.087 Acres

♠ Inland

Low Density Residential

MLS: 413753

Alan O'Connell
Sales Associate
alan.oconnell@remax.ky
+1 (345) 233 5222

remax.ky