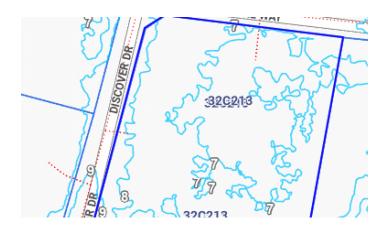

# 1.087 AC SHAMRÐCK RÐAÐ LANÐ, LÐWER VALLEY

Excellent opportunity to aquire 1.087 ac of Low Density Residential land in Lower Valley. Ideally located within 5 minutes drive of both Countryside Shopping Village and the future Manadarin Oriental Hotel in Beach Bay. Lots of this size and location rarely come to market. Contact for additional information.

### **Features:**

1.087 Acres

♠ Inland

Low Density Residential

MLS: 413753

Alan O'Connell
Sales Associate
alan.oconnell@remax.ky
+1 (345) 233 5222

remax.ky