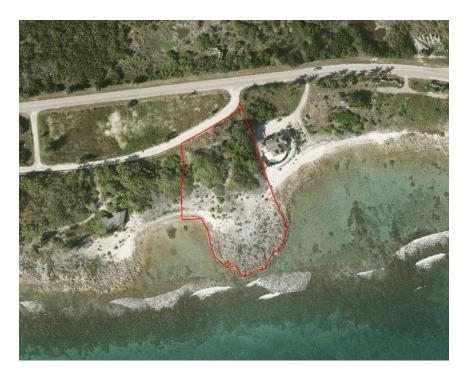

### HALF MOON POINT SEAFRONT DEVELOPMENT SITE

## FOR SALE KYD\$2,100,000

Expired

Beautiful parcel with great potential for developing up to 60 condos or 8 duplexes. Panoramic views from the waterfront peninsula can offer each unit a waterfront view. Close to Health City and offers lots of privacy for building the perfect retreat. Come on down and take in the southern breezes from the waterfront of the protected bay.

### **Features:**

**2.46** Acres

Beach Resort Residential

MLS: 413953

James Bovell
Broker / Owner
james.bovell@remax.ky
+1 (345) 945 4000

Mabel McMillan

Bovell Team Sales Associate
mabel.mcmillan@remax.ky
+1 (345) 945 4000