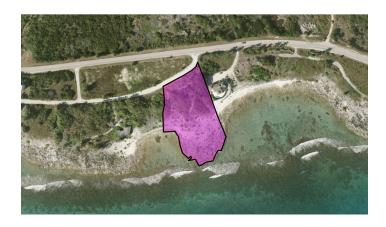

### HALF MOON POINT SEAFRONT DEVELOPMENT SITE

## FOR SALE KYD\$2,100,000

Expired

Beautiful parcel with great potential for developing up to 60 condos or 8 duplexes. Panoramic views from the waterfront peninsula can offer each unit a waterfront view. Close to Health City and offers lots of privacy for building the perfect retreat. Come on down and take in the southern breezes from the waterfront of the protected bay.

### **Features:**

**2.46** Acres

Beach Resort Residential

MLS: 413953

James Bovell
Broker / Owner
james.bovell@remax.ky
+1 (345) 945 4000

Mabel McMillan

Bovell Team Sales Associate
mabel.mcmillan@remax.ky
+1 (345) 945 4000