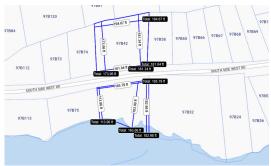

## WATERFRONT DEVELOPMENT LAND

Mixed Sandy Waterfront 1.36 Acres Very Close in to Airport, Town and Resorts. South Coast Breezes Prevail Year 'Round in the Brac, and This Development Parcel Enjoys that Along with ITS Proximity to Resort and Holiday Amenities. Priced to Sell at CI\$6.00 per SQFT! Parcel is Divided by the Road; .6 Acre on Seaside, .7Acre on Land Side.

### **Features:**

1.36 Acres

A Little Cayman / Cayman Brac

MLS: 413950

Sales Associate scott.roe@remax.ky +1 (345) 945 8000