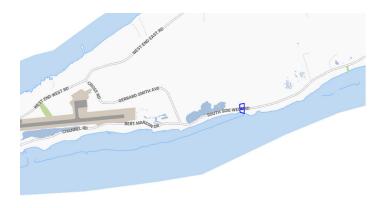

## WATERFRONT DEVELOPMENT LAND

Mixed Sandy Waterfront 1.36 Acres Very Close in to Airport, Town and Resorts. South Coast Breezes Prevail Year 'Round in the Brac, and This Development Parcel Enjoys that Along with ITS Proximity to Resort and Holiday Amenities. Priced to Sell at CI\$6.00 per SQFT! Parcel is Divided by the Road; .6 Acre on Seaside, .7Acre on Land Side.

### Location:

Cayman Brac