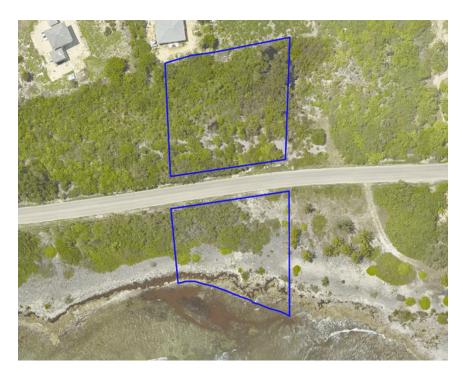

## WATERFRONT DEVELOPMENT LAND

Mixed Sandy Waterfront 1.36 Acres Very Close in to Airport, Town and Resorts. South Coast Breezes Prevail Year 'Round in the Brac, and This Development Parcel Enjoys that Along with ITS Proximity to Resort and Holiday Amenities. Priced to Sell at CI\$6.00 per SQFT! Parcel is Divided by the Road; .6 Acre on Seaside, .7Acre on Land Side.

### **Features:**

1.36 Acres

A Little Cayman / Cayman Brac

MLS: 413950

Sales Associate scott.roe@remax.ky +1 (345) 945 8000