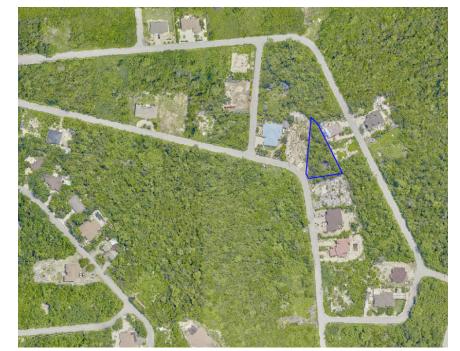

Sold

BEACH BAY LAND .34 ACRES PEBBLE BEACH DRIVE

Great opportunity to purchase land in a growing development in Beach Bay. Land value has doubled in the area in over two years and will likely continue to increase. This Parcel is a walk away to Beach Bay public beach and a short drive to Countryside Shopping Village and other amenities.

## Features:

- 🟛 .3445 Acres
- 🏠 Garden View
- 🔒 Low Density Residential

SCAN ME TO FIND OUT MORE

MLS: 413987

**Marques Riddick** 

Sales Associate marques.riddick@remax.ky +1 (345) 233 5000 remax.ky

The information contained herein has been furnished by the owner(s) and/or their nominee and represented by them to be accurate. RE/MAX Cayman Islands, its agents and employees disclaim any liability or responsibility for any inaccuracies, errors, or omissions in the represented information. All the information contained herein is subject to errors, omissions, price changes, prior sale, or withdrawal, without notice and is at all times subject to verification by the purchaser(s).