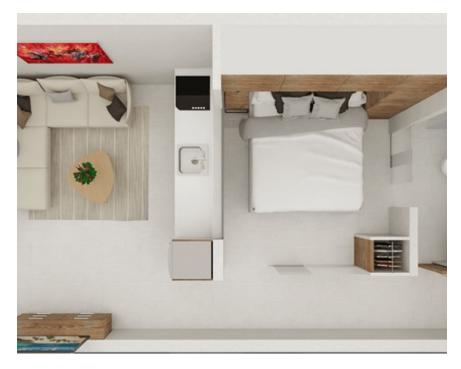

## HARBOUR WALK TURN KEY 1 BEDROOM WITH CI\$22K INTERIOR

A brand new 1 bed fully turn key condo in sought after brand new mixed use development in Grand Harbour. Includes full interior design package from Design Studio including blinds, bedroom package, kitchen package, linen package, all high end furniture.

#### **Features:**

- 474 Sq Ft.
- ➡ 1 Bedrooms
- 🔑 1 Bathrooms
- **☆** Garden View,Inland
- Condominium
- **2022**

MLS: 414092

Samantha Payne
Sales Associate
samantha.payne@remax.ky
+1 (345) 233 5227

remax.ky