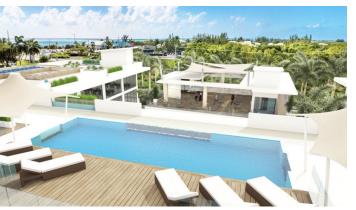

## HARBOUR WALK TURN KEY 1 BEDROOM WITH CI\$22K INTERIOR

A brand new 1 bed fully turn key condo in sought after brand new mixed use development in Grand Harbour. Includes full interior design package from Design Studio including blinds, bedroom package, kitchen package, linen package, all high end furniture.

#### **Features:**

- 474 Sq Ft.
- ➡ 1 Bedrooms
- 🔑 1 Bathrooms
- **☆** Garden View,Inland
- Condominium
- **2022**

MLS: 414092

Samantha Payne
Sales Associate
samantha.payne@remax.ky
+1 (345) 233 5227

remax.ky

× Stories: 4

Washer/Dryer: Yes

Cable TV

■ Dining Area

× Fence

× Kitchen

Microwave

× Pool