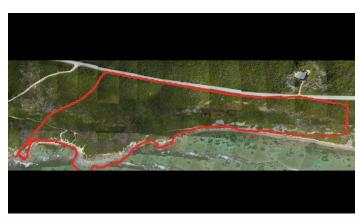

### 34 ACRE BEACHFRONT DEVELOPMENT SITE

The most spectacular development site on Grand Cayman, which includes the majestic Spotter Bay. This huge site has a very uniquely protected bay with an absolutely stunning, massive sandy beach and thousands more feet of coastline to the east.

### **Features:**

- **1** 34.0000 Acres
- **☆** Beach Front
- 🔒 Beach / Hotel / Tourism

MLS: 414124

Kim Lund

Broker / Owner kim.lund@remax.ky
+1 (345) 949 9772

Vicki lacoviello
Sales Associate
vicki.iacoviello@remax.ky
+1 (345) 233 5114