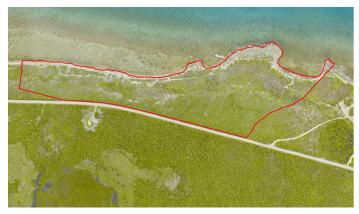

### 34 ACRE BEACHFRONT DEVELOPMENT SITE

The most spectacular development site on Grand Cayman, which includes the majestic Spotter Bay. This huge site has a very uniquely protected bay with an absolutely stunning, massive sandy beach and thousands more feet of coastline to the east.

### **Features:**

- **1** 34.0000 Acres
- **☆** Beach Front
- 🔒 Beach / Hotel / Tourism

MLS: 414124

Kim Lund

Broker / Owner kim.lund@remax.ky
+1 (345) 949 9772

Vicki lacoviello
Sales Associate
vicki.iacoviello@remax.ky
+1 (345) 233 5114