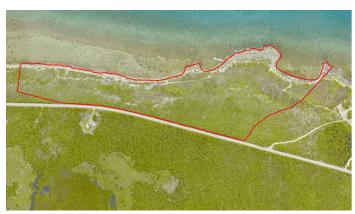

### 34 Acre Beachfront Development Site

The most spectacular development site on Grand Cayman, which includes the majestic Spotter Bay. This huge site has a very uniquely protected bay with an absolutely stunning, massive sandy beach and thousands more feet of coastline to the east.

#### **Features:**

- **1** 34.0000 Acres
- Beach Front
- 🔒 Beach / Hotel / Tourism

MLS: 414124

Kim Lund

Broker / Owner kim.lund@remaxky
+1 (345) 949 9772

Vicki Iacoviello
Sales Associate
vicki.iacoviello@remax.ky
+1 (345) 233 5114