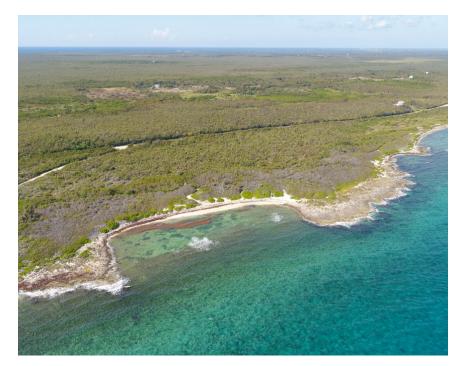

### 34 Acre Beachfront Development Site

The most spectacular development site on Grand Cayman, which includes the majestic Spotter Bay. This huge site has a very uniquely protected bay with an absolutely stunning, massive sandy beach and thousands more feet of coastline to the east.

#### **Features:**

- **1** 34.0000 Acres
- Beach Front
- 🔒 Beach / Hotel / Tourism

MLS: 414124

Kim Lund

Broker / Owner kim.lund@remaxky
+1 (345) 949 9772

Vicki Iacoviello
Sales Associate
vicki.iacoviello@remax.ky
+1 (345) 233 5114