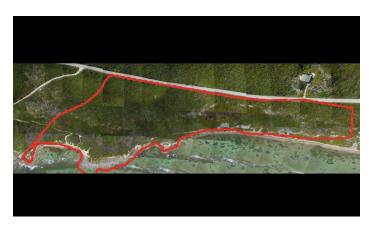

### 34 Acre Beachfront Development Site

The most spectacular development site on Grand Cayman, which includes the majestic Spotter Bay. This huge site has a very uniquely protected bay with an absolutely stunning, massive sandy beach and thousands more feet of coastline to the east.

#### **Features:**

- **1** 34.0000 Acres
- Beach Front
- 🔒 Beach / Hotel / Tourism

MLS: 414124

Kim Lund

Broker / Owner kim.lund@remaxky
+1 (345) 949 9772

Vicki Iacoviello
Sales Associate
vicki.iacoviello@remax.ky
+1 (345) 233 5114