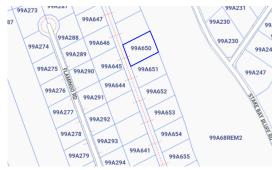

CAYMAN BRAC LAND

Cayman Brac land in Isabela Estates. A fantastic opportunity to own a parcel ( one of 26) in this amazing residential sub-division on the south side of the world-renowned Cayman Brac "Bluff".

## Features:

- 🟛 0.31 Acres
- 😧 Inland
- Little Cayman / Cayman Brac

SCAN ME TO FIND OUT MORE

MLS: 414330

Location:

🦁 Cayman Brac

Mona Mirzaie

Sales Associate mona.mirzaie@remax.ky **+1 345 233 1380**  remax.ky