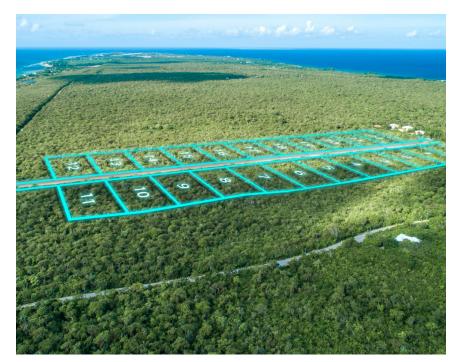

CAYMAN BRAC LAND

Cayman Brac land in Isabela Estates. A fantastic opportunity to own a parcel ( one of 26) in this amazing residential sub-division on the south side of the world-renowned Cayman Brac "Bluff".

## Features:

- 🟛 0.31 Acres
- 😧 Inland
- Little Cayman / Cayman Brac

SCAN ME TO FIND OUT MORE

MLS: 414330

Location:

🦁 Cayman Brac

Mona Mirzaie

Sales Associate mona.mirzaie@remax.ky **+1 345 233 1380**  remax.ky