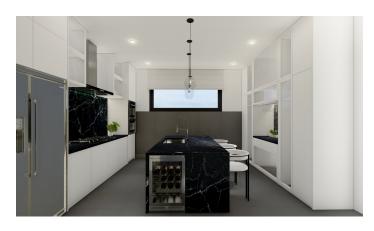

### **Property Details**

- Cable TV
- Dishwasher
- Kitchen
- Microwave
- Patio
- Refrigerator
- Storm Windows
- Water Frontage

- City Water
- Garage: 2
- Kitchen area
- Multi-Zone AC
- Pool
- Sewer
- **Utility Room**

- Dining Area
- Gym
- Living Room
- Oven: Electric
- Porch: Unscreened
- Stories: 3
- Washer/Dryer: Yes