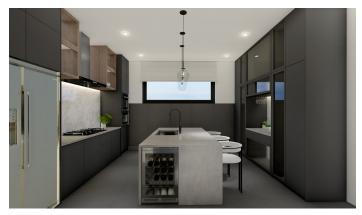

### **Property Details**

- Cable TV
- Dishwasher
- Kitchen
- Microwave
- Patio
- Refrigerator
- Storm Windows
- Water Frontage

- City Water
- Garage: 2
- Kitchen area
- Multi-Zone AC
- Pool
- Sewer
- **Utility Room**

- Dining Area
- Gym
- Living Room
- Oven: Electric
- Porch: Unscreened
- Stories: 3
- Washer/Dryer: Yes