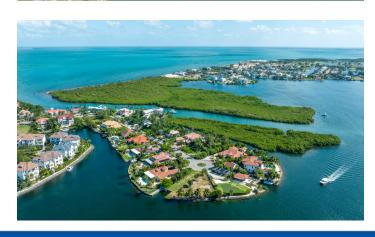

### YACHT CLUB DRIVE CANALFRONT PARCEL - LIGHTHOUSE POINT

# FOR SALE USD\$1,795,000

Sold

Rare and unique northwest parcel with open water views looking back towards the Yacht Club basin. Over 142 ft. of water frontage perfectly positioned to take advantage of stunning sunrise and nightly sunsets. Excellent size parcel for building a spacious family home within the Lighthouse Point community. Surrounded by high-end properties.

### Location:

Seven Mile Corridor

### **Features:**

- 0.3903 Acres
- **☆** Canal Front
- A Low Density Residential

MLS: 414478

James Bovell
Broker / Owner
james.bovell@remax.ky
+1 (345) 945 4000

Mabel McMillan
Boyell Team Sales Associate
mabel.mcmillan@remax.ky
+1 (345) 945 4000