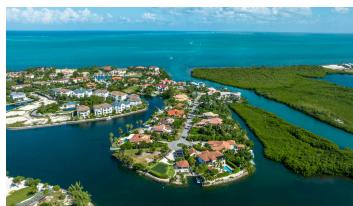

### YACHT CLUB DRIVE CANALFRONT PARCEL - LIGHTHOUSE POINT

# FOR SALE USD\$1,795,000

Sold

Rare and unique northwest parcel with open water views looking back towards the Yacht Club basin. Over 142 ft. of water frontage perfectly positioned to take advantage of stunning sunrise and nightly sunsets. Excellent size parcel for building a spacious family home within the Lighthouse Point community. Surrounded by high-end properties.

### Location:

Seven Mile Corridor

### **Features:**

- 0.3903 Acres
- **☆** Canal Front
- A Low Density Residential

MLS: 414478

James Bovell
Broker / Owner
james.bovell@remax.ky
+1 (345) 945 4000

Mabel McMillan
Boyell Team Sales Associate
mabel.mcmillan@remax.ky
+1 (345) 945 4000