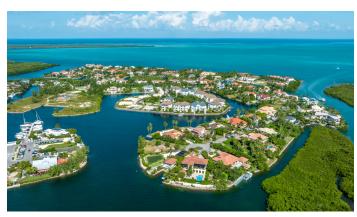

### YACHT CLUB DRIVE CANALFRONT PARCEL - LIGHTHOUSE POINT

# FOR SALE USD\$1,795,000

Sold

Rare and unique northwest parcel with open water views looking back towards the Yacht Club basin. Over 142 ft. of water frontage perfectly positioned to take advantage of stunning sunrise and nightly sunsets. Excellent size parcel for building a spacious family home within the Lighthouse Point community. Surrounded by high-end properties.

### Location:

Seven Mile Corridor

### **Features:**

- 0.3903 Acres
- **☆** Canal Front
- A Low Density Residential

MLS: 414478

James Bovell
Broker / Owner
james.bovell@remax.ky
+1 (345) 945 4000

Mabel McMillan
Boyell Team Sales Associate
mabel.mcmillan@remax.ky
+1 (345) 945 4000