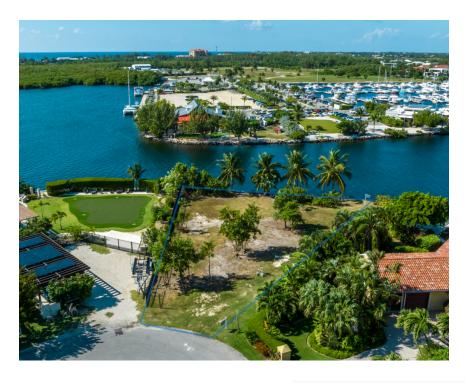

### YACHT CLUB DRIVE CANALFRONT PARCEL - LIGHTHOUSE POINT

# FOR SALE USD\$1,795,000

Sold

Rare and unique northwest parcel with open water views looking back towards the Yacht Club basin. Over 142 ft. of water frontage perfectly positioned to take advantage of stunning sunrise and nightly sunsets. Excellent size parcel for building a spacious family home within the Lighthouse Point community. Surrounded by high-end properties.

### **Features:**

- 0.3903 Acres
- **☆** Canal Front
- A Low Density Residential

MLS: 414478

James Bovell
Broker / Owner
james.bovell@remax.ky
+1 (345) 945 4000

Mabel McMillan
Boyell Team Sales Associate
mabel.mcmillan@remax.ky
+1 (345) 945 4000