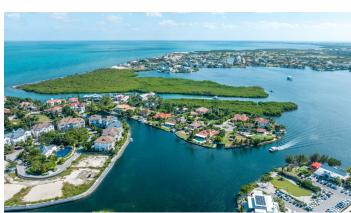

### YACHT CLUB DRIVE CANALFRONT PARCEL - LIGHTHOUSE POINT

# FOR SALE USD\$1,795,000

Sold

Rare and unique northwest parcel with open water views looking back towards the Yacht Club basin. Over 142 ft. of water frontage perfectly positioned to take advantage of stunning sunrise and nightly sunsets. Excellent size parcel for building a spacious family home within the Lighthouse Point community. Surrounded by high-end properties.