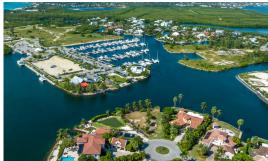

### YACHT CLUB DRIVE CANALFRONT PARCEL - LIGHTHOUSE POINT

# FOR SALE USD\$1,795,000

Sold

Rare and unique northwest parcel with open water views looking back towards the Yacht Club basin. Over 142 ft. of water frontage perfectly positioned to take advantage of stunning sunrise and nightly sunsets. Excellent size parcel for building a spacious family home within the Lighthouse Point community. Surrounded by high-end properties.

### Location:

Seven Mile Corridor