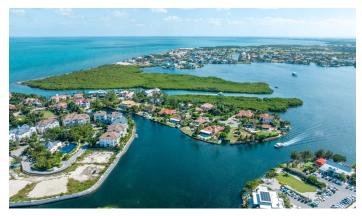

### YACHT CLUB DRIVE CANALFRONT PARCEL - LIGHTHOUSE POINT

# FOR SALE USD\$1,795,000

Sold

Rare and unique northwest parcel with open water views looking back towards the Yacht Club basin. Over 142 ft. of water frontage perfectly positioned to take advantage of stunning sunrise and nightly sunsets. Excellent size parcel for building a spacious family home within the Lighthouse Point community. Surrounded by high-end properties.

### Location:

Seven Mile Corridor

### **Features:**

- 0.3903 Acres
- **☆** Canal Front
- A Low Density Residential

MLS: 414478

James Bovell
Broker / Owner
james.bovell@remax.ky
+1 (345) 945 4000

Mabel McMillan
Boyell Team Sales Associate
mabel.mcmillan@remax.ky
+1 (345) 945 4000