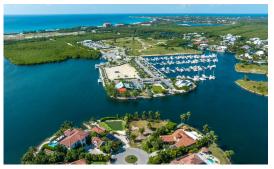

### YACHT CLUB DRIVE CANALFRONT PARCEL - LIGHTHOUSE POINT

# FOR SALE USD\$1,795,000

Sold

Rare and unique northwest parcel with open water views looking back towards the Yacht Club basin. Over 142 ft. of water frontage perfectly positioned to take advantage of stunning sunrise and nightly sunsets. Excellent size parcel for building a spacious family home within the Lighthouse Point community. Surrounded by high-end properties.

### Location:

Seven Mile Corridor