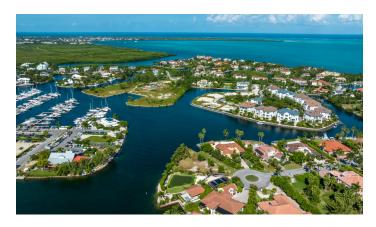

### YACHT CLUB DRIVE CANALFRONT PARCEL - LIGHTHOUSE POINT

# FOR SALE USD\$1,795,000

Sold

Rare and unique northwest parcel with open water views looking back towards the Yacht Club basin. Over 142 ft. of water frontage perfectly positioned to take advantage of stunning sunrise and nightly sunsets. Excellent size parcel for building a spacious family home within the Lighthouse Point community. Surrounded by high-end properties.

### Location:

Seven Mile Corridor