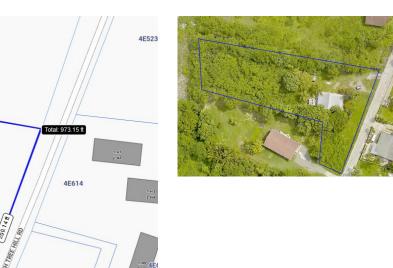

4E51

331.80 ft

4E52

228.40 ft

4E53

Incredible opportunity to purchase a beautiful 0.80 acre High Density Residential parcel in West Bay North West. The land has a perfect shape for development would allow 20 units with 24 total bedrooms. The property also has a Caymanian Cottage which includes four bedrooms and two bathrooms. Photo Credit Government Lands In Survey Webs