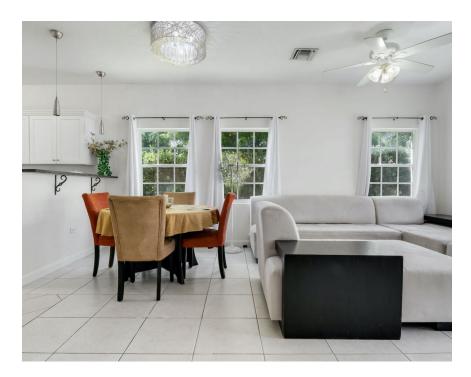

## ORANGE DRIVE 2 BED 2.5 BATH TOWNHOME

Bright & Spacious 2 Bedroom 2. 5 Bathroom End Unit Townhome on Orange Drive.

### **Features:**

- 📜 1527 Sq Ft.
- 2 Bedrooms
- 2.5 Bathrooms
- 🔒 Condominium
- **2008**

MLS: 414538

Mitchell Hillier
Sales Associate
mitchell.hillier@remax.ky
+1 (345) 233-1375

remax.ky

#### **Property Details**

- Breakfast
- Dining Area
- Furnished: Yes
- Living Room
- Oven: Gas
- Porch: Unscreened
- Stories: 2

- Cable/Sat TV
- Dishwasher
- Kitchen
- Microwave
- Patio
- Refrigerator
- Washer/Dryer: Yes