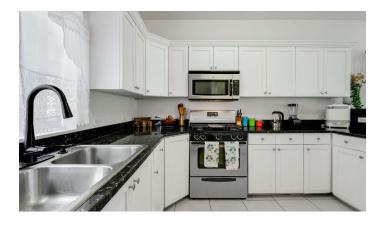

#### **Property Details**

- Breakfast
- Dining Area
- Furnished: Yes
- Living Room
- Oven: Gas
- Porch: Unscreened
- Stories: 2

- Cable/Sat TV
- Dishwasher
- Kitchen
- Microwave
- Patio
- Refrigerator
- Washer/Dryer: Yes