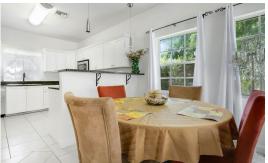

#### **Property Details**

- Breakfast
- Dining Area
- Furnished: Yes
- Living Room
- Oven: Gas
- Porch: Unscreened
- Stories: 2

- Cable/Sat TV
- Dishwasher
- Kitchen
- Microwave
- Patio
- Refrigerator
- Washer/Dryer: Yes