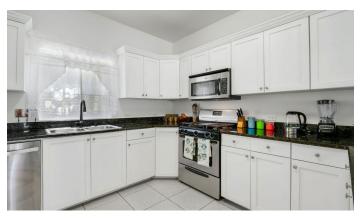

## ORANGE DRIVE 2 BED 2.5 BATH TOWNHOME

Bright & Spacious 2 Bedroom 2. 5 Bathroom End Unit Townhome on Orange Drive.

#### **Property Details**

- Breakfast
- Dining Area
- Furnished: Yes
- Living Room
- Oven: Gas
- Porch: Unscreened
- Stories: 2

- Cable/Sat TV
- Dishwasher
- Kitchen
- Microwave
- Patio
- Refrigerator
- Washer/Dryer: Yes