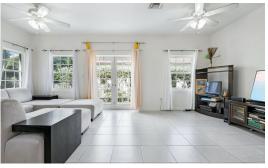

#### **Property Details**

- Breakfast
- Dining Area
- Furnished: Yes
- Living Room
- Oven: Gas
- Porch: Unscreened
- Stories: 2

- Cable/Sat TV
- Dishwasher
- Kitchen
- Microwave
- Patio
- Refrigerator
- Washer/Dryer: Yes