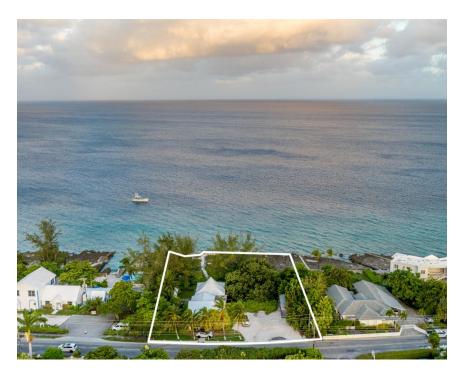

## RARE OCEANFRONT DEVELOPMENT OPPORTUNITY | SOUTH CHURCH STREET | 0.9 ACRES

Introducing this ultra-rare oceanfront development opportunity, situated on South Church Street, just a short stroll away from the vibrant heart of the George Town Waterfront. This lot spans 250 feet in depth with an impressive 155 ft of pristine water frontage, site is between 3.4' to 14.9' above sea level. This is solid land.

### **Features:**

- 💢 39204 Sq Ft.
- a 0.9 Acres
- **₩** Water Front
- A Beach Resort Residential

MLS: 416830

James Bovell

Broker / Owner
james.bovell@remax.ky
+1 (345) 945 4000