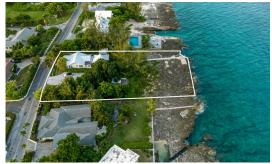

## RARE OCEANFRONT DEVELOPMENT OPPORTUNITY | SOUTH CHURCH STREET | 0.9 ACRES

Introducing this ultra-rare oceanfront development opportunity, situated on South Church Street, just a short stroll away from the vibrant heart of the George Town Waterfront. This lot spans 250 feet in depth with an impressive 155 ft of pristine water frontage, site is between 3.4' to 14.9' above sea level. This is solid land.

### **Features:**

- 💢 39204 Sq Ft.
- a 0.9 Acres
- **₩** Water Front
- A Beach Resort Residential

MLS: 416830

James Bovell

Broker / Owner
james.bovell@remax.ky
+1 (345) 945 4000