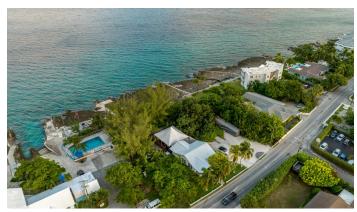

## RARE OCEANFRONT DEVELOPMENT OPPORTUNITY | SOUTH CHURCH STREET | 0.9 ACRES

Introducing this ultra-rare oceanfront development opportunity, situated on South Church Street, just a short stroll away from the vibrant heart of the George Town Waterfront. This lot spans 250 feet in depth with an impressive 155 ft of pristine water frontage, site is between 3.4' to 14.9' above sea level. This is solid land.

### **Features:**

- 💢 39204 Sq Ft.
- a 0.9 Acres
- **₩** Water Front
- A Beach Resort Residential

MLS: 416830

James Bovell

Broker / Owner
james.bovell@remax.ky
+1 (345) 945 4000