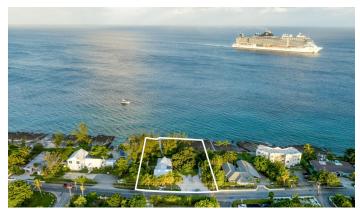

## RARE OCEANFRONT DEVELOPMENT OPPORTUNITY | SOUTH CHURCH STREET | 0.9 ACRES

Introducing this ultra-rare oceanfront development opportunity, situated on South Church Street, just a short stroll away from the vibrant heart of the George Town Waterfront. This lot spans 250 feet in depth with an impressive 155 ft of pristine water frontage, site is between 3.4' to 14.9' above sea level. This is solid land.