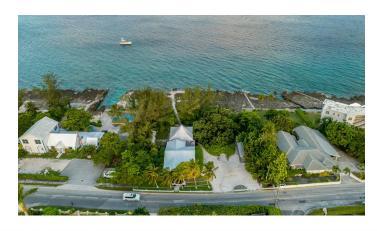

## RARE OCEANFRONT DEVELOPMENT OPPORTUNITY | SOUTH CHURCH STREET | 0.9 ACRES

Introducing this ultra-rare oceanfront development opportunity, situated on South Church Street, just a short stroll away from the vibrant heart of the George Town Waterfront. This lot spans 250 feet in depth with an impressive 155 ft of pristine water frontage, site is between 3.4' to 14.9' above sea level. This is solid land.

### **Features:**

- 💢 39204 Sq Ft.
- a 0.9 Acres
- **₩** Water Front
- A Beach Resort Residential

MLS: 416830

James Bovell

Broker / Owner
james.bovell@remax.ky
+1 (345) 945 4000