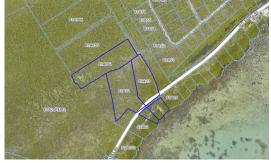

## 9.5 AC LITTLE CAYMAN LAND WITTH OWEN ISLAND VIEWS

Incredible opportunity to acquire 9.5 AC of Land on Little Cayman's highly sought after southern coast. With approx. one acre of beachfront land facing towards Owen Island, these parcels offer a potential purchaser an array of potential opportunities.

## Features:

- 🏛 9.5 Acres
- Beach Front, Beach View, Inland, Water Front
- A Little Cayman / Cayman Brac

SCAN ME TO FIND OUT MORE

MLS: 414560