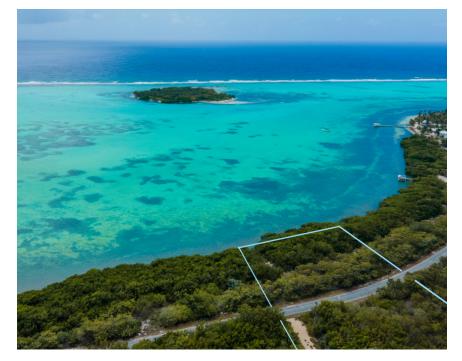

## 9.5 AC LITTLE CAYMAN LAND WITTH OWEN ISLAND VIEWS

Incredible opportunity to acquire 9.5 AC of Land on Little Cayman's highly sought after southern coast. With approx. one acre of beachfront land facing towards Owen Island, these parcels offer a potential purchaser an array of potential opportunities.

## Features:

- 🏛 9.5 Acres
- Beach Front, Beach View, Inland, Water Front
- A Little Cayman / Cayman Brac

SCAN ME TO FIND OUT MORE

MLS: 414560