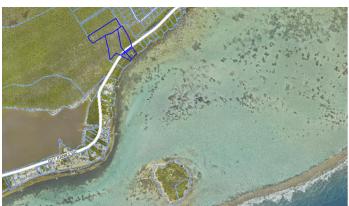

## 9.5 AC LITTLE CAYMAN LAND WITTH OWEN ISLAND VIEWS

Incredible opportunity to acquire 9.5 AC of Land on Little Cayman's highly sought after southern coast. With approx. one acre of beachfront land facing towards Owen Island, these parcels offer a potential purchaser an array of potential opportunities.

Location: