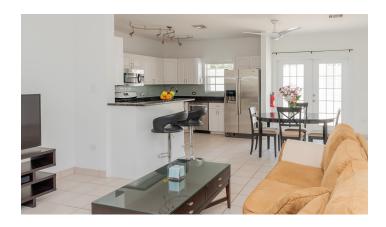

### **Property Details**

Breakfast

× Cistern

Dishwasher

▼ Hurricane Shutters

★ Living Room

× Patio

Refrigerator

■ Utility Room

Cable TV

× City Water

× Fence

× Kitchen

Microwave

× Pool

× Septic

■ Washer/Dryer: Yes

Central AC

▼ Dining Area

Furnished: Yes

× Kitchen area

× Oven: Yes

Porch: Unscreened