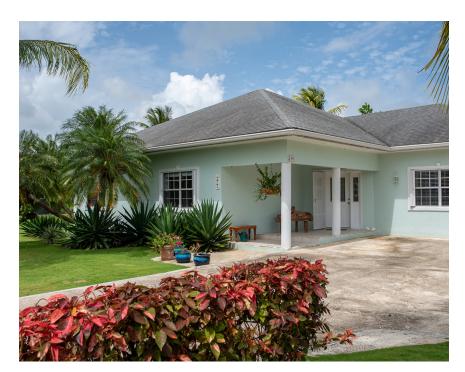

# PROSPECT DRIVE FAMILY HOME

Wonderful family home on . 26 acres, two master bedrooms both en suite with an additional two large bedrooms sharing a fantastic upgraded bathroom.

### **Features:**

- 💢 2471 Sq Ft.
- 4 Bedrooms
- 🔑 3 Bathrooms
- 🟛 0.26 Acres
- 🔐 Garden View
- 🦺 Single Family Home
- **1999**

MLS: 414555

Michael Binckes
Sales Associate
michael.binckes@remax.ky
+1 (345) 945 2011