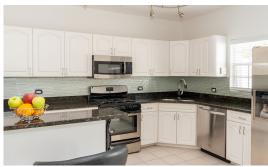

### **Property Details**

Breakfast

× Cistern

Dishwasher

▼ Hurricane Shutters

★ Living Room

× Patio

Refrigerator

■ Utility Room

Cable TV

× City Water

× Fence

× Kitchen

Microwave

× Pool

× Septic

■ Washer/Dryer: Yes

Central AC

▼ Dining Area

Furnished: Yes

× Kitchen area

× Oven: Yes

Porch: Unscreened