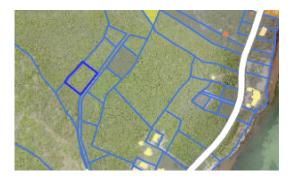

## 0.84 ACRE SOLID LAND OFF AUSTIN CONOLLY DR , EAST

Great Investment O. 84 acre ready to build land, located off Austin Conolly Drive in East End.