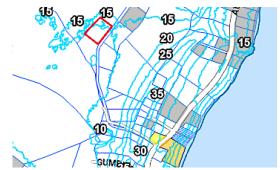

## 0.84 ACRE SOLID LAND OFF AUSTIN CONOLLY DR , EAST

Great Investment O. 84 acre ready to build land, located off Austin Conolly Drive in East End.