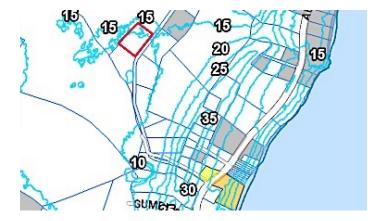

## 0.84 ACRE SOLID LAND OFF AUSTIN CONOLLY DR , EAST

Great Investment O. 84 acre ready to build land, located off Austin Conolly Drive in East End.