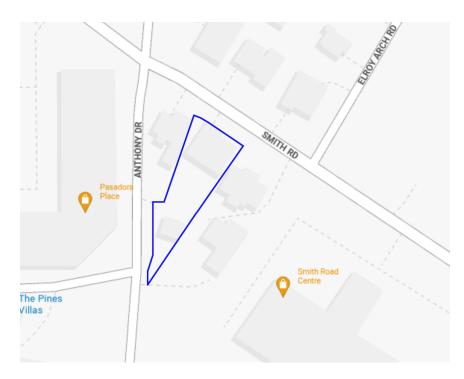

## MIXED USE RESIDENTIAL/COMMERCIAL PROPERTY IN GEORGE TOWN

Location. Location.

### Location:

George Town

#### **Features:**

- 💢 3800 Sq Ft.
- 7 Bedrooms
- 5.5 Bathrooms
- **a** 0.2009 Acres
- Residential
- **1975**

MLS: 414612

James Bovell
Broker / Owner
james.bovell@remax.ky
+1 (345) 945 4000

remax.ky