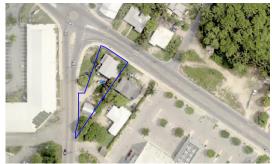

## MIXED USE RESIDENTIAL/COMMERCIAL PROPERTY IN GEORGE TOWN

Location. Location.

### Location:

George Town

#### **Features:**

- 💢 3800 Sq Ft.
- 7 Bedrooms
- 5.5 Bathrooms
- **a** 0.2009 Acres
- Residential
- **1975**

MLS: 414612

James Bovell
Broker / Owner
james.bovell@remax.ky
+1 (345) 945 4000

remax.ky