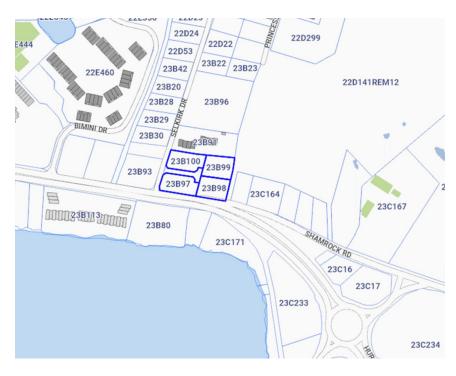

## SHAMROCK ROAD COMMERCIAL PARCELS

FOR SALE

KYD\$2,995,000

Expired

Rare 4 parcels of land fronting Shamrock Road. 2.

Location:

🦁 Prospect

## Features:

- 🟛 2.4077 Acres
- 🏠 Inland
- 🔒 Commercial

MLS: 414646

**Michael Binckes** 

Sales Associate michael.binckes@remax.ky +1 (345) 945 2011 remax.ky

The information contained herein has been furnished by the owner(s) and/or their nominee and represented by them to be accurate. RE/MAX Cayman Islands, its agents and employees disclaim any liability or responsibility for any inaccuracies, errors, or omissions in the represented information. All the information contained herein is subject to errors, omissions, price changes, prior sale, or withdrawal, without notice and is at all times subject to verification by the purchaser(s).