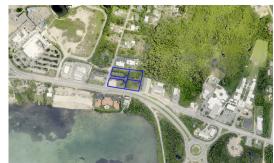

## SHAMROCK ROAD COMMERCIAL PARCELS

FOR SALE

KYD\$2,995,000

Expired

Rare 4 parcels of land fronting Shamrock Road. 2.

Location:

🦁 Prospect

## Features:

- 🟛 2.4077 Acres
- 🏠 Inland
- 🔒 Commercial

MLS: 414646

**Michael Binckes** 

Sales Associate michael.binckes@remax.ky +1 (345) 945 2011 remax.ky

The information contained herein has been furnished by the owner(s) and/or their nominee and represented by them to be accurate. RE/MAX Cayman Islands, its agents and employees disclaim any liability or responsibility for any inaccuracies, errors, or omissions in the represented information. All the information contained herein is subject to errors, omissions, price changes, prior sale, or withdrawal, without notice and is at all times subject to verification by the purchaser(s).