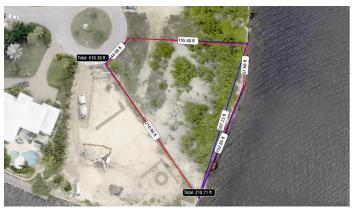

# CANAL POINT OCEANFRONT PREMIUM ESTATE SITE

An incredibly positioned lot overlooking the delightful North Sound. This pie-shaped lot offers over 200 feet on the water with unobstructed views. Ideal location for busy executive family and a water-lover's delight!

### **Features:**

.4839 Acres

**☆** Canal Front, Canal View, Water Front

A Low Density Residential

MLS: 414727

Kass Coleman
Sales Associate
kass.coleman@remax.ky
+1 (345) 949 2396

remax.ky