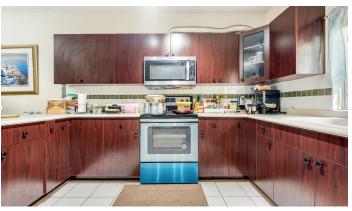

### **Property Details**

- Central AC
- Dishwasher
- Kitchen
- Microwave
- Porch: Unscreened
- Stories: 2

- City Water
- Fence
- Kitchen area
- Oven: Electric
- Refrigerator
- Utility Room

- Dining Area
- Furnished: Yes
- Living Room
- Patio
- Sewer
- Washer/Dryer: Yes