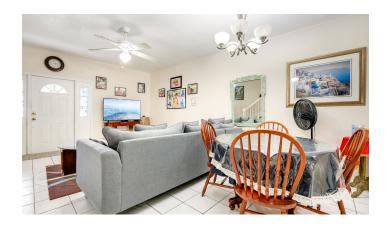

### **Property Details**

- Central AC
- Dishwasher
- Kitchen
- Microwave
- Porch: Unscreened
- Stories: 2

- City Water
- Fence
- Kitchen area
- Oven: Electric
- Refrigerator
- Utility Room

- Dining Area
- Furnished: Yes
- Living Room
- Patio
- Sewer
- Washer/Dryer: Yes