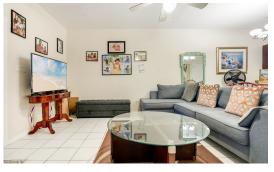

### **Property Details**

- Central AC
- Dishwasher
- Kitchen
- Microwave
- Porch: Unscreened
- Stories: 2

- City Water
- Fence
- Kitchen area
- Oven: Electric
- Refrigerator
- Utility Room

- Dining Area
- Furnished: Yes
- Living Room
- Patio
- Sewer
- Washer/Dryer: Yes