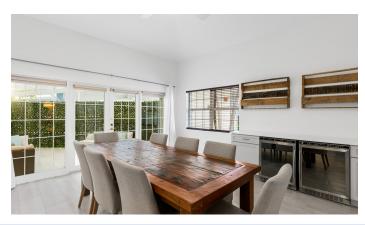

# FOR SALE KYD\$998,000

Expired

New floors and bathrooms just installed. A beautifully renovated end unit, 3 bed, 3.

## **Property Details**

- Breakfast
- Central AC
- Dishwasher
- Family Room
- **Hurricane Shutters**
- Living Room
- Oven: Electric
- Porch: Unscreened
- Septic
- Utility Room
- Wine Fridge

- Cable TV
- City Water
- Disposal
- Fence
- Kitchen
- Microwave
- Patio
- Refrigerator
- Stories: 2
- Washer/Dryer: Yes

- Carport: 2
- Dining Area
- Dock
- Furnished: Partially
- Kitchen area
- Outside kitchen
- Pool
- Security
- Stove: Electric
- Water Frontage