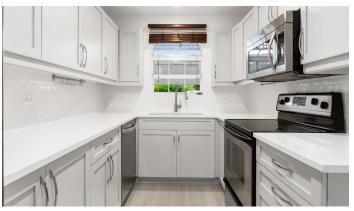

## **Property Details**

- Breakfast
- Central AC
- Dishwasher
- Family Room
- **Hurricane Shutters**
- Living Room
- Oven: Electric
- Porch: Unscreened
- Septic
- Utility Room
- Wine Fridge

- Cable TV
- City Water
- Disposal
- Fence
- Kitchen
- Microwave
- Patio
- Refrigerator
- Stories: 2
- Washer/Dryer: Yes

- Carport: 2
- Dining Area
- Dock
- Furnished: Partially
- Kitchen area
- Outside kitchen
- Pool
- Security
- Stove: Electric
- Water Frontage