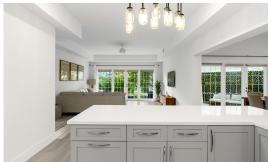

## **Property Details**

- Breakfast
- Central AC
- Dishwasher
- Family Room
- **Hurricane Shutters**
- Living Room
- Oven: Electric
- Porch: Unscreened
- Septic
- Utility Room
- Wine Fridge

- Cable TV
- City Water
- Disposal
- Fence
- Kitchen
- Microwave
- Patio
- Refrigerator
- Stories: 2
- Washer/Dryer: Yes

- Carport: 2
- Dining Area
- Dock
- Furnished: Partially
- Kitchen area
- Outside kitchen
- Pool
- Security
- Stove: Electric
- Water Frontage