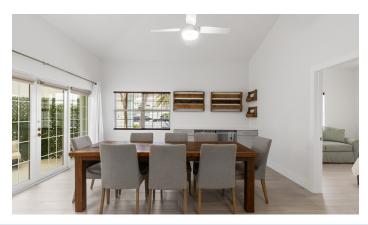

## **Property Details**

- Breakfast
- Central AC
- Dishwasher
- Family Room
- **Hurricane Shutters**
- Living Room
- Oven: Electric
- Porch: Unscreened
- Septic
- Utility Room
- Wine Fridge

- Cable TV
- City Water
- Disposal
- Fence
- Kitchen
- Microwave
- Patio
- Refrigerator
- Stories: 2
- Washer/Dryer: Yes

- Carport: 2
- Dining Area
- Dock
- Furnished: Partially
- Kitchen area
- Outside kitchen
- Pool
- Security
- Stove: Electric
- Water Frontage