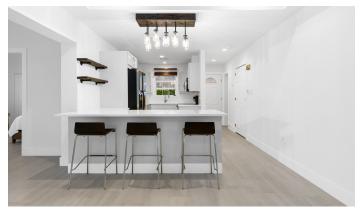

## **Property Details**

- Breakfast
- Central AC
- Dishwasher
- Family Room
- **Hurricane Shutters**
- Living Room
- Oven: Electric
- Porch: Unscreened
- Septic
- Utility Room
- Wine Fridge

- Cable TV
- City Water
- Disposal
- Fence
- Kitchen
- Microwave
- Patio
- Refrigerator
- Stories: 2
- Washer/Dryer: Yes

- Carport: 2
- Dining Area
- Dock
- Furnished: Partially
- Kitchen area
- Outside kitchen
- Pool
- Security
- Stove: Electric
- Water Frontage