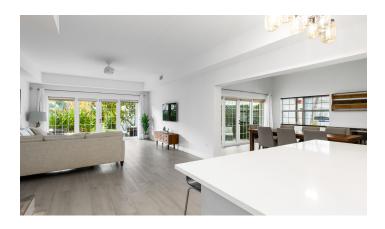

## **Property Details**

- Breakfast
- Central AC
- Dishwasher
- Family Room
- **Hurricane Shutters**
- Living Room
- Oven: Electric
- Porch: Unscreened
- Septic
- Utility Room
- Wine Fridge

- Cable TV
- City Water
- Disposal
- Fence
- Kitchen
- Microwave
- Patio
- Refrigerator
- Stories: 2
- Washer/Dryer: Yes

- Carport: 2
- Dining Area
- Dock
- Furnished: Partially
- Kitchen area
- Outside kitchen
- Pool
- Security
- Stove: Electric
- Water Frontage