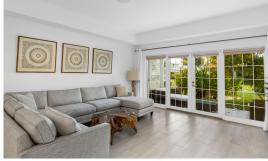

## **Property Details**

- Breakfast
- Central AC
- Dishwasher
- Family Room
- **Hurricane Shutters**
- Living Room
- Oven: Electric
- Porch: Unscreened
- Septic
- Utility Room
- Wine Fridge

- Cable TV
- City Water
- Disposal
- Fence
- Kitchen
- Microwave
- Patio
- Refrigerator
- Stories: 2
- Washer/Dryer: Yes

- Carport: 2
- Dining Area
- Dock
- Furnished: Partially
- Kitchen area
- Outside kitchen
- Pool
- Security
- Stove: Electric
- Water Frontage