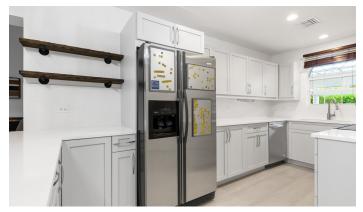

## **Property Details**

- Breakfast
- Central AC
- Dishwasher
- Family Room
- **Hurricane Shutters**
- Living Room
- Oven: Electric
- Porch: Unscreened
- Septic
- Utility Room
- Wine Fridge

- Cable TV
- City Water
- Disposal
- Fence
- Kitchen
- Microwave
- Patio
- Refrigerator
- Stories: 2
- Washer/Dryer: Yes

- Carport: 2
- Dining Area
- Dock
- Furnished: Partially
- Kitchen area
- Outside kitchen
- Pool
- Security
- Stove: Electric
- Water Frontage