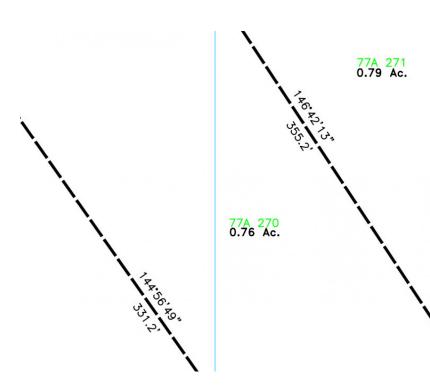

# LETTLE CAYMAN LARGE WATERFRONT LOT

FOR SALE

USD\$189,000

Current

New Listing. A Full 3/4 Acre Parcel Located on the Northwest Coast Very Close in to "Town" Area of Little Cayman.

### **Features:**

- .76 Acres
- **Water Front**
- 🔒 Little Cayman / Cayman Brac

SCAN ME TO FIND OUT MORE

MLS: 414988