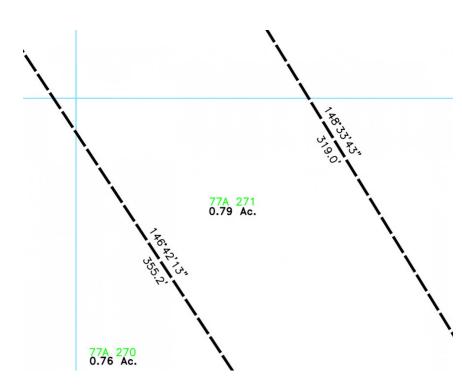

# LETTLE CAYMAN LARGE WATERFRONT LOT

New Listing. A Full 3/4 Acre Parcel Located on the Northwest Coast Very Close in to "Town" Area of Little Cayman.

#### **Features:**

- 🟛 .79 Acres
- 😧 Water Front
- A Little Cayman / Cayman Brac

FOR SALE

USD\$199,000

Current

SCAN ME TO FIND OUT MORE

MLS: 414989