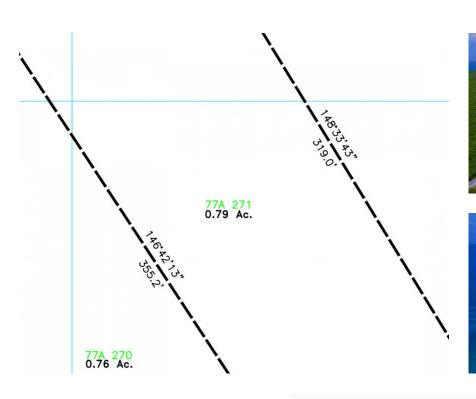

## Little Cayman Large Waterfront Lot

New Listing. A Full 3/4 Acre Parcel Located on the Northwest Coast Very Close in to "Town" Area of Little Cayman.

Location:

💡 Little Cayman

## Features:

- 🟛 .79 Acres
- 😧 Water Front
- Little Cayman / Cayman Brac

SCAN ME TO FIND OUT MORE

MLS: 414989