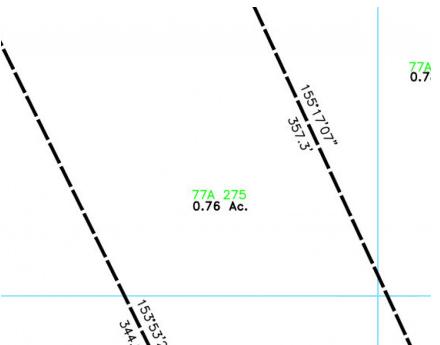

## LETTLE CAYMAN LARGE WATERFRONT LOT

FOR SALE

USD\$189,000

Current

New Listing. A Full .

Location:

## Features:

- 🟛 .76 Acres
- 😧 Water Front
- A Little Cayman / Cayman Brac

SCAN ME TO FIND OUT MORE

MLS: 414993