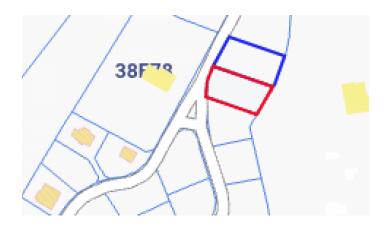

## GUAVA GROVES - 2 HOUSE LOT 219 & 220 (.5652 ACRES)

Excellent location and easy access to Countryside Shopping Center, Bodden Town public beach, and Schools. Both properties are filled and ready for your dream home or your next investment project.

### Location:

Savannah / Lower Valley