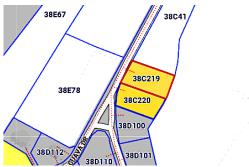

## GUAVA GROVES - 2 HOUSE LOT 219 & 220 (.5652 ACRES)

Excellent location and easy access to Countryside Shopping Center, Bodden Town public beach, and Schools. Both properties are filled and ready for your dream home or your next investment project.

### Location:

Savannah / Lower Valley

### **Features:**

.5652 Acres

🦺 Low Density Residential

MLS: 415017

Lavern Welcome
Sales Associate
lavern.welcome@remax.ky
+1 (345) 233-5228

remax.ky