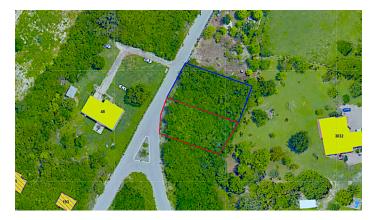

## GUAVA GROVES - 2 HOUSE LOT 219 & 220 (.5652 ACRES)

Excellent location and easy access to Countryside Shopping Center, Bodden Town public beach, and Schools. Both properties are filled and ready for your dream home or your next investment project.

### **Features:**

.5652 Acres

🦺 Low Density Residential

MLS: 415017

Lavern Welcome
Sales Associate
lavern.welcome@remax.ky
+1 (345) 233-5228

remax.ky