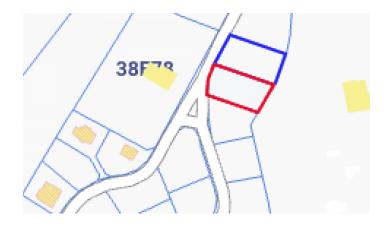

### **GUAVA GROVES - 2 HOUSE LOT 219** & 220 (.5652 ACRES)

Excellent location and easy access to Countryside Shopping Center, Bodden Town public beach, and Schools. Both properties are filled and ready for your dream home or your next investment project.

### Location:

Savannah / Lower Valley

### **Features:**

- **a** .5652 Acres
- ♠ Inland
- 🔒 Low Density Residential

MLS: 415017

Lavern Welcome
Sales Associate
lavern.welcome@remax.ky
+1 (345) 233-5228