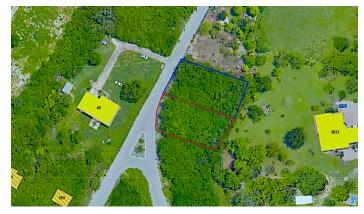

### **GUAVA GROVES - 2 HOUSE LOT 219** & 220 (.5652 ACRES)

Excellent location and easy access to Countryside Shopping Center, Bodden Town public beach, and Schools. Both properties are filled and ready for your dream home or your next investment project.

### **Features:**

- **a** .5652 Acres
- ♠ Inland
- 🔒 Low Density Residential

MLS: 415017

Lavern Welcome
Sales Associate
lavern.welcome@remax.ky
+1 (345) 233-5228