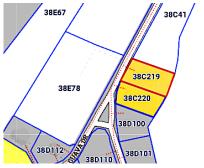

### **GUAVA GROVES - 2 HOUSE LOT 219** & 220 (.5652 ACRES)

Excellent location and easy access to Countryside Shopping Center, Bodden Town public beach, and Schools. Both properties are filled and ready for your dream home or your next investment project.

### Location:

Savannah / Lower Valley

### **Features:**

- **a** .5652 Acres
- ♠ Inland
- 🔒 Low Density Residential

MLS: 415017

Lavern Welcome
Sales Associate
lavern.welcome@remax.ky
+1 (345) 233-5228