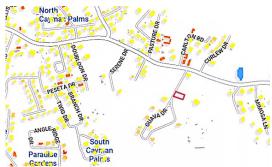

## **GUAVA GROVES - HOUSE LOT 219**



Sold









Excellent location and easy access to Countryside Shopping Center, Bodden Town public beach, and School. This property is filled and is ready for your dream home or next investment.

🦁 Savannah / Lower Valley

## Features:

- 🚊 .2975 Acres
- 🏠 Inland
- 🚑 Low Density Residential



MLS: 415015



Location:

Lavern Welcome

lavern.welcome@remax.ky +1 (345) 233-5228 Breast Cancer &

Proud sponsors of

The information contained herein has been furnished by the owner(s) and/or their nominee and represented by them to be accurate. RE/MAX Cayman Islands, its agents and employees disclaim any liability or responsibility for any inaccuracies, errors, or omissions in the represented information. All the information contained herein is subject to errors, omissions, price changes, prior sale, or wit