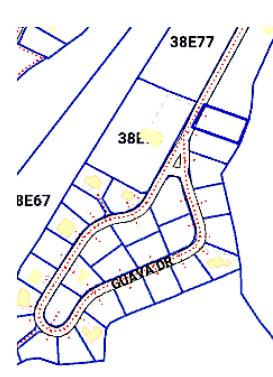

## **GUAVA GROVES - HOUSE LOT 219**

Sold

Excellent location and easy access to Countryside Shopping Center, Bodden Town public beach, and School. This property is filled and is ready for your dream home or next investment.

## Features:

- 🚊 .2975 Acres
- 🏠 Inland
- 🚑 Low Density Residential

MLS: 415015

Location:

Lavern Welcome

lavern.welcome@remax.ky +1 (345) 233-5228 Breast Cancer &

Proud sponsors of

The information contained herein has been furnished by the owner(s) and/or their nominee and represented by them to be accurate. RE/MAX Cayman Islands, its agents and employees disclaim any liability or responsibility for any inaccuracies, errors, or omissions in the represented information. All the information contained herein is subject to errors, omissions, price changes, prior sale, or withdrawal, without notice and is at all times subject to verification by the purchaser(s).