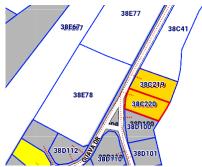

# GUAVA GROVES - HOUSE LOT 220

Excellent location and easy access to Countryside Shipping Center, Bodden Town public beach, and School. This property is filled and ready for your dream home or your next investment project.

#### Location:

Savannah / Lower Valley

#### **Features:**

.2677 Acres

🦺 Low Density Residential

MLS: 415016

Lavern Welcome
Sales Associate
lavern.welcome@remax.ky
+1 (345) 233-5228

remax.ky