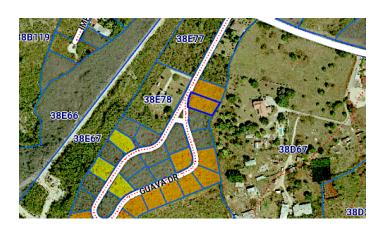

# GUAVA GROVES - HOUSE LOT 220

Excellent location and easy access to Countryside Shipping Center, Bodden Town public beach, and School. This property is filled and ready for your dream home or your next investment project.

#### Location:

Savannah / Lower Valley

#### **Features:**

.2677 Acres

🦺 Low Density Residential

MLS: 415016

Lavern Welcome
Sales Associate
lavern.welcome@remax.ky
+1 (345) 233-5228

remax.ky