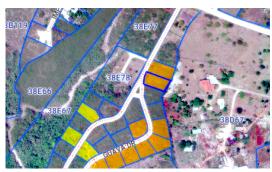

# GUAVA GROVES - HOUSE LOT 220

Excellent location and easy access to Countryside Shipping Center, Bodden Town public beach, and School. This property is filled and ready for your dream home or your next investment project.

#### Location:

Savannah / Lower Valley

#### **Features:**

.2677 Acres

🦺 Low Density Residential

MLS: 415016

Lavern Welcome
Sales Associate
lavern.welcome@remax.ky
+1 (345) 233-5228

remax.ky