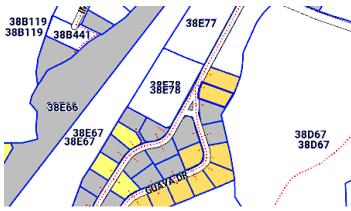

# GUAVA GROVES - HOUSE LOT 220

Excellent location and easy access to Countryside Shipping Center, Bodden Town public beach, and School. This property is filled and ready for your dream home or your next investment project.

#### Location:

Savannah / Lower Valley

#### **Features:**

.2677 Acres

🦺 Low Density Residential

MLS: 415016

Lavern Welcome
Sales Associate
lavern.welcome@remax.ky
+1 (345) 233-5228

remax.ky